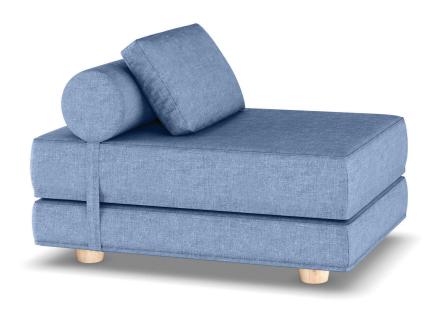

# **ALON II CHAIR**

The Alon II Chair offers the same great stability and comfort as the Alon II Day Bed but in a smaller form. It opens to a twin-sized bed and includes a strap-on bolster, head pillow, and four sturdy wood feet. Available in 12 shades of stain-resistant fabric covers.

SPECIFICATIONS
Microvelvet
Polyurethane Foam Fill
18H x 30W x 80L
Opened: 9H x 60W x 80L