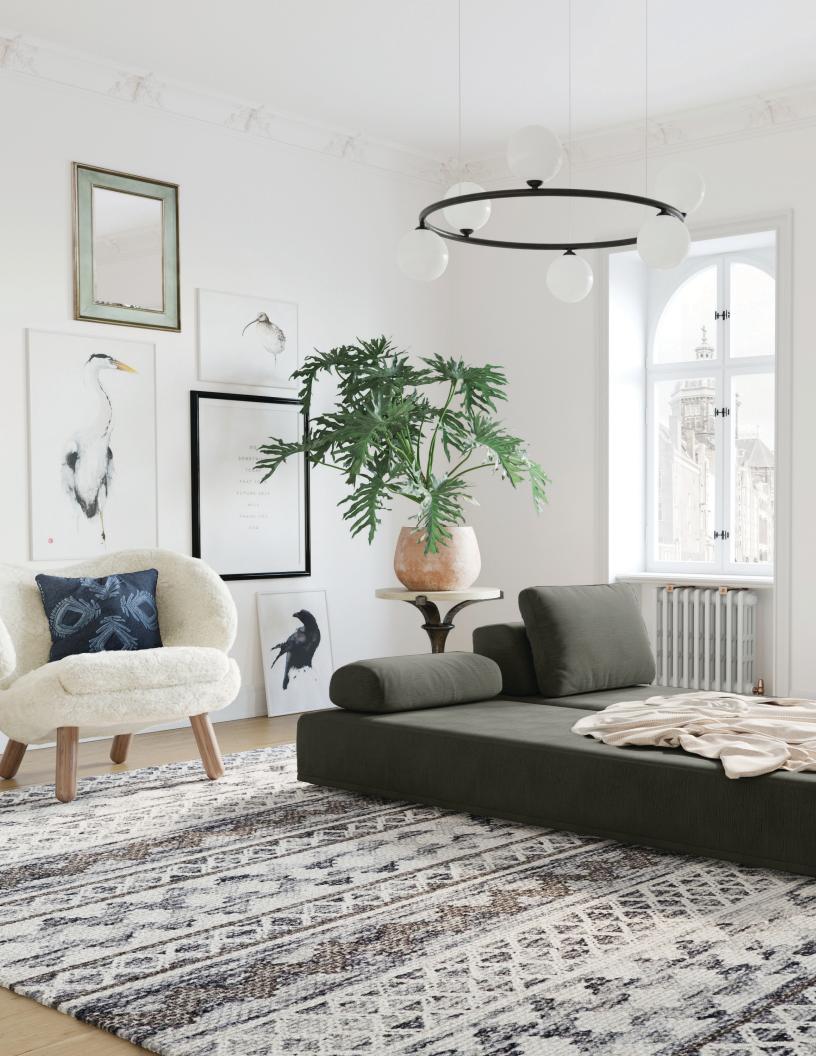

#### DAYBED LOUNGER

Crafted with a pair of supportive polyurethane foam platforms, the Alon Daybed is a cozy chaise and bench that doubles as a queensize bed when unfolded. The elegant design of this sleeper daybed is elevated with beautiful lathe-turned maple feet that can be secured in a matter of seconds into a hidden wood base.

The repositionable elastic strapped bolster complements the streamlined construction. The Alon Daybed is available in an array of décor colors with your choice of microvelvet or chenille fabric.

ALON II