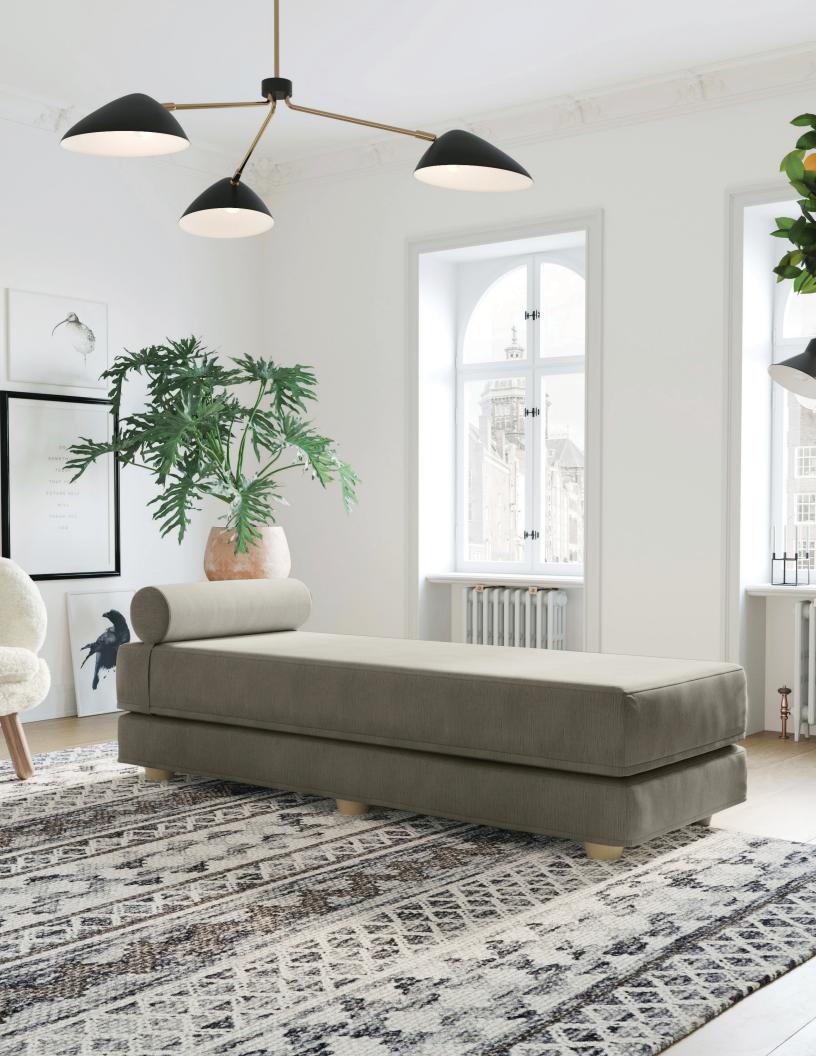

#### DAYBED LOUNGER

Crafted with a pair of supportive polyurethane foam platforms, the Alon Daybed is a cozy chaise and bench that doubles as a queensize bed when unfolded. The elegant design of this sleeper daybed is elevated with beautiful lathe-turned maple feet that can be secured in a matter of seconds into a hidden wood base.

The repositionable elastic strapped bolster complements the streamlined construction. The Alon Daybed is available in an array of décor colors with your choice of microvelvet or chenille fabric.

ALON II

SPECIFICATIONS
Empire III
Polyurethane Foam Fill

Sofa: 61L x 37.5W x 22H Seat: 44L x 22W x 11H Platform: 61L x 75W x 11H Ottoman: 21.5L x 21.5W x 10.5H