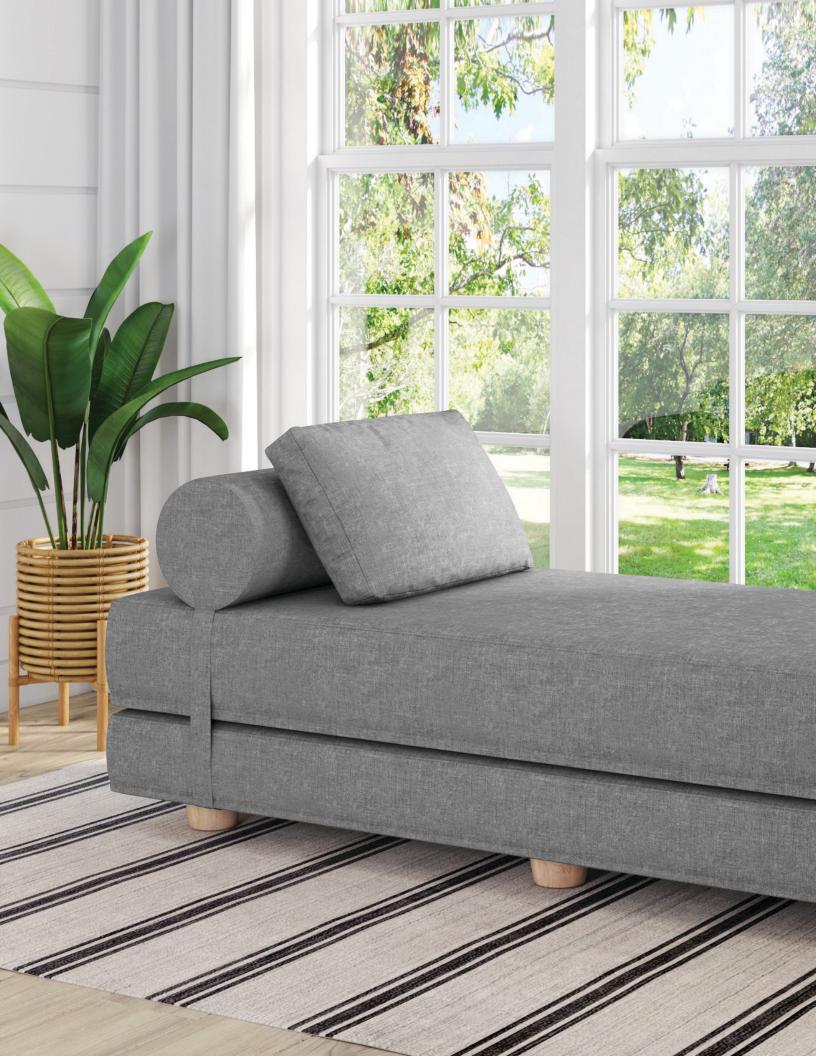

#### DAYBED LOUNGER

With a chic, modern aesthetic and plush feel, the Balshan Daybed Lounger puts pull-out couches to shame. This minimalist convertible lounger consists of 5 pieces: a cushioned base atop a wooden platform and maple feet, a second cushion stacked on top, a back rest, a pillow, and a bolster. These pieces can be arranged as a cozy seat or bed, and the backrest supports the back, head, or arms. Included are two extra pillows for decoration and even greater comfort.

The Balshan Daybed Lounger can be anything you want it to be. When pulled apart, the base and top cushion transform into a queen-size bed for overnight guests. The backrest stays in place thanks to its weighted base and skid-free traction underside. With multiple ways to construct it, the Balshan is as flexible as your needs are.

SPECIFICATIONS Microvelvet or Chenille Polyurethane Foam Fill 80L x 18H x 30W | opened:  $80L \times 9H \times 60W$  (inches)