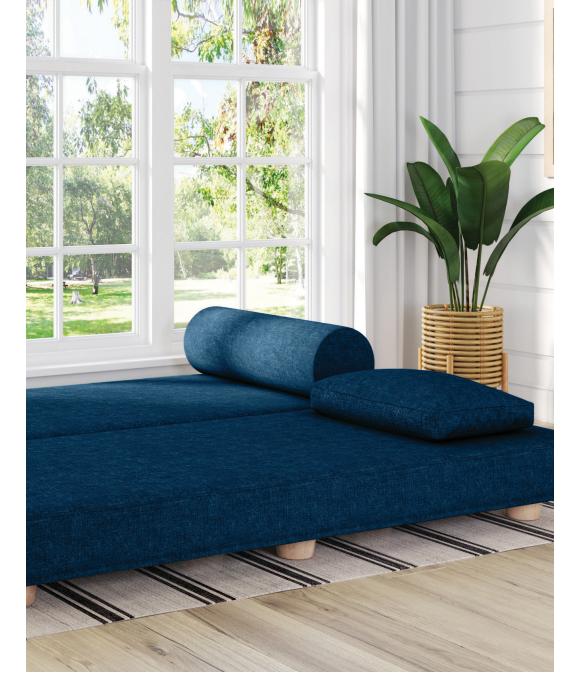

#### DAYBED LOUNGER

Crafted with a pair of supportive polyurethane foam platforms, the Alon Daybed is a cozy chaise and bench that doubles as a queensize bed when unfolded. The elegant design of this sleeper daybed is elevated with beautiful lathe-turned maple feet that can be secured in a matter of seconds into a hidden wood base.

The repositionable elastic strapped bolster complements the streamlined construction. The Alon Daybed is available in an array of décor colors with your choice of microvelvet or chenille fabric.

ALON II

SPECIFICATIONS
Empire III
Polyurethane Foam Fill

Sofa: 61L x 37.5W x 22H Seat: 44L x 22W x 11H Platform: 61L x 75W x 11H Ottoman: 21.5L x 21.5W x 10.5H