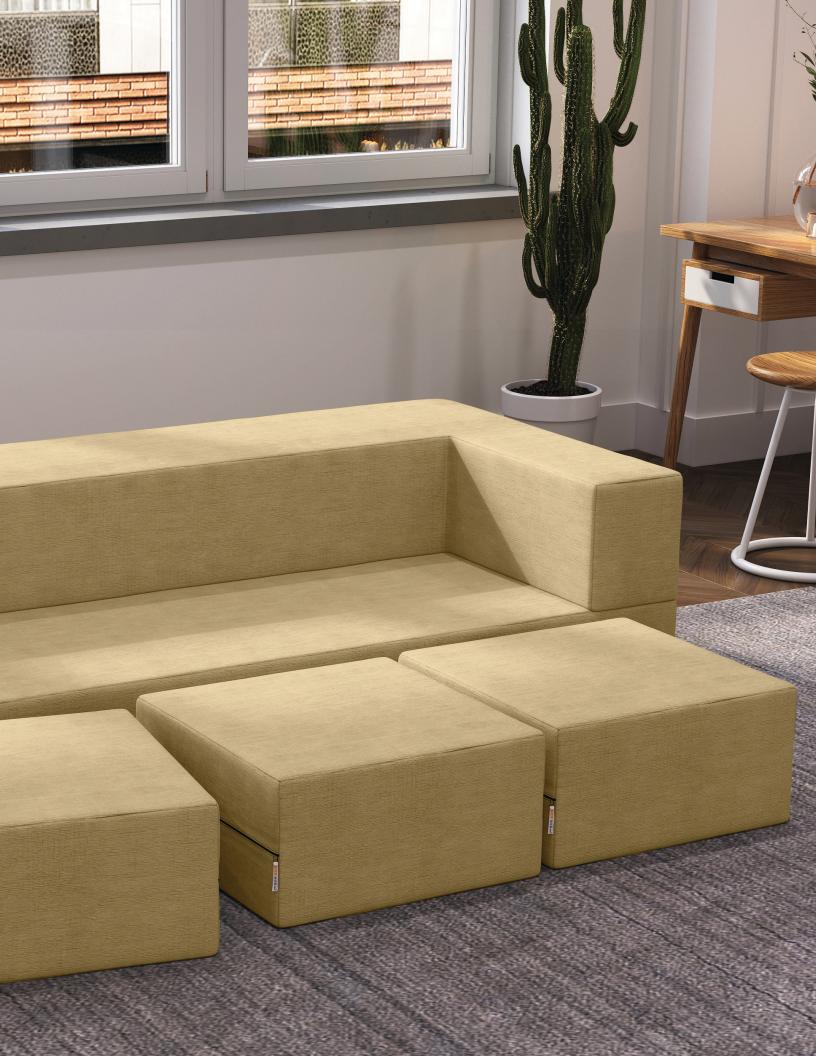

## **ZIPLINE SOFA**

The Zipline Sleeper Sofa, with three accompanying ottomans, features a modular "flip" design which allows it to adapt to any situation. More than just an average sofa, the innovative Zipline is created with you in mind and sets itself apart with a contemporary and cool style. Crafted from a durable, yet lightweight foam, this sofa set is designed to be easy to maneuver and can transform depending on your needs.

#### **SPECIFICATIONS**

Velvet Twill - 100% polyester Polyurethane Foam Fill

Sofa: 80L x 37.5W x 22H Seat: 80L x 75W x 11H Platform: 80L x 75W x 11H Ottoman: 21.5L x 21.5W x 10.5H

PANELIST