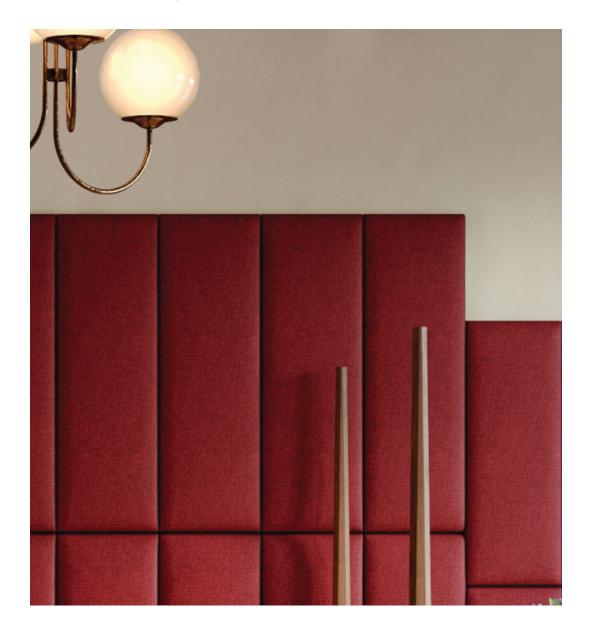

#### WALL PANELS

Panelist makes custom interior design accessible to all with easily configurable decor wall cushions and limitless design possibilities. From mod headboards to covetable accent walls, Panelist cushions grant homeowners creative freedom while guaranteeing posh, stylish results. Modifiable in nature, Panelist arrangements have the ability to evolve and transform with cushion additions and adjustments whenever you're craving an interior design refresh.

An uncomplicated installation process makes this innovative design opportunity easily achievable for DIY-ers of all skill levels. Not only do Panelist cushions work on nearly every type of wall, but the setup is quick and easy, allowing you to enjoy your new interior look within as little as 15 minutes.