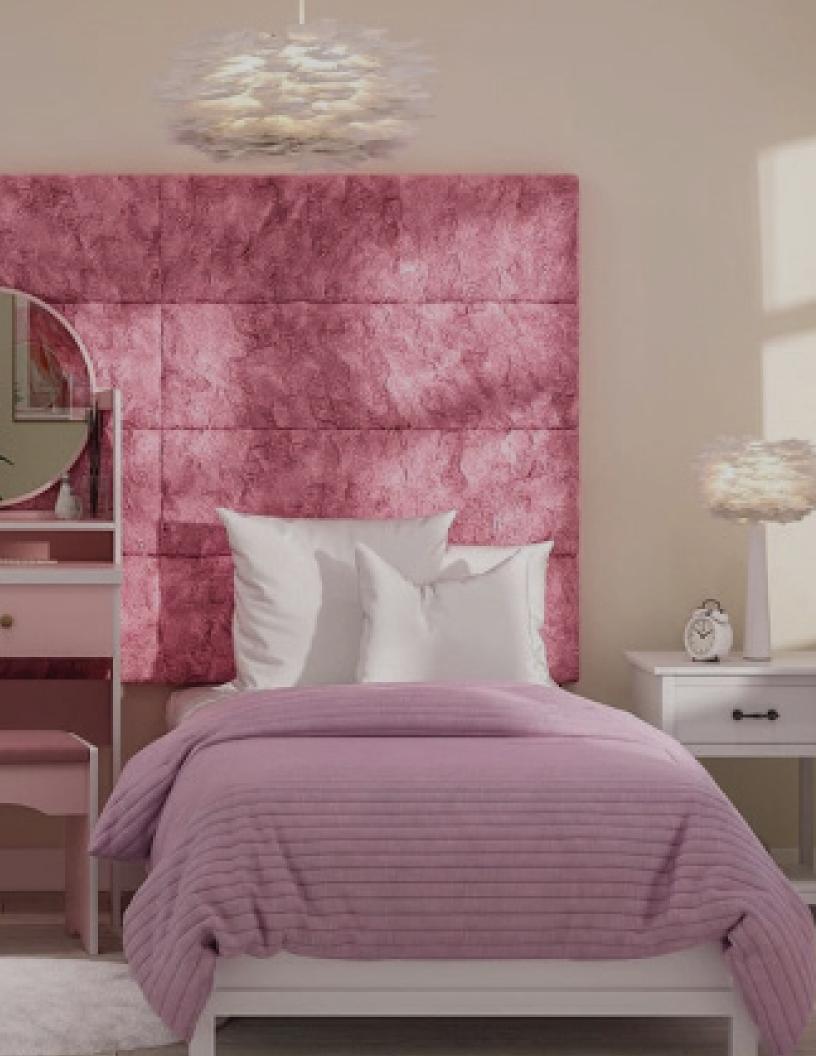

# **FUR PANELS**

Plush to the touch, the Cuddle Fur Collection brings fluffy, funky fun to every room it graces. The tie-dye fabrics boast a lively blend of complementing hues, while the solid colors impress with their rich all-over tone. Express yourself with the soft, lovely texture of fur-lined wall panels.

SPECIFICATIONS
Lush Faux Fur
Polyurethane Foam Fill

Queen/Full Size: 30" x 11.25" King/Twin Size: 38" x 11.25" **COLORS** 