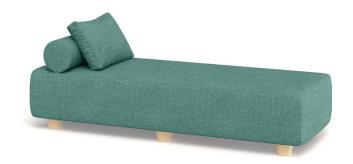

#### DAYBED BENCH

The Alvy Daybed is part daybed, sitting bench, and sofa. Equipped with a strap-on, no-slip bolster, head cushion and six solid wood feet, the Alvy gives you lots of relaxing options. Available in 12 shades of stain-resistant fabric covers to match any decor.

SPECIFICATIONS Microvelvet / Chenille / Sunbrella Polyurethane Foam Fill  $80L \times 18H \times 30W$  | opened:  $80L \times 9H \times 60W$  (inches)