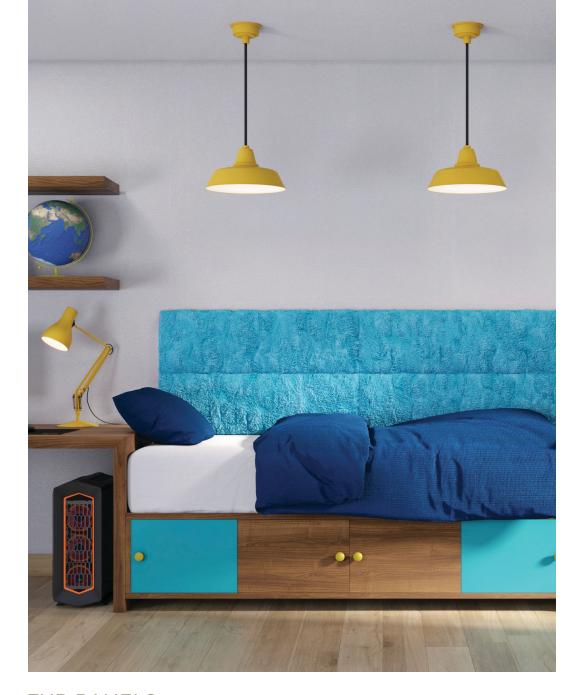

#### WALL PANELS

Panelist makes custom interior design accessible to all with easily configurable decor wall cushions and limitless design possibilities. From mod headboards to covetable accent walls, Panelist cushions grant homeowners creative freedom while guaranteeing posh, stylish results. Modifiable in nature, Panelist arrangements have the ability to evolve and transform with cushion additions and adjustments whenever you're craving an interior design refresh.

An uncomplicated installation process makes this innovative design opportunity easily achievable for DIY-ers of all skill levels. Not only do Panelist cushions work on nearly every type of wall, but the setup is quick and easy, allowing you to enjoy your new interior look within as little as 15 minutes.

# **FUR PANELS**

Plush to the touch, the Cuddle Fur Collection brings fluffy, funky fun to every room it graces. The tie-dye fabrics boast a lively blend of complementing hues, while the solid colors impress with their rich all-over tone. Express yourself with the soft, lovely texture of fur-lined wall panels.