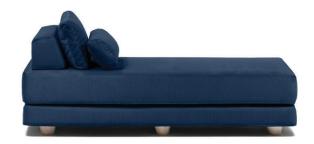

#### DAYBED LOUNGER

Crafted with a pair of supportive polyurethane foam platforms, the Alon Daybed is a cozy chaise and bench that doubles as a queensize bed when unfolded. The elegant design of this sleeper daybed is elevated with beautiful lathe-turned maple feet that can be secured in a matter of seconds into a hidden wood base.

The repositionable elastic strapped bolster complements the streamlined construction. The Alon Daybed is available in an array of décor colors with your choice of microvelvet or chenille fabric.

ALON II

SPECIFICATIONS
Empire III
Polyurethane Foam Fill

Sofa: 61L x 37.5W x 22H Seat: 44L x 22W x 11H Platform: 61L x 75W x 11H Ottoman: 21.5L x 21.5W x 10.5H