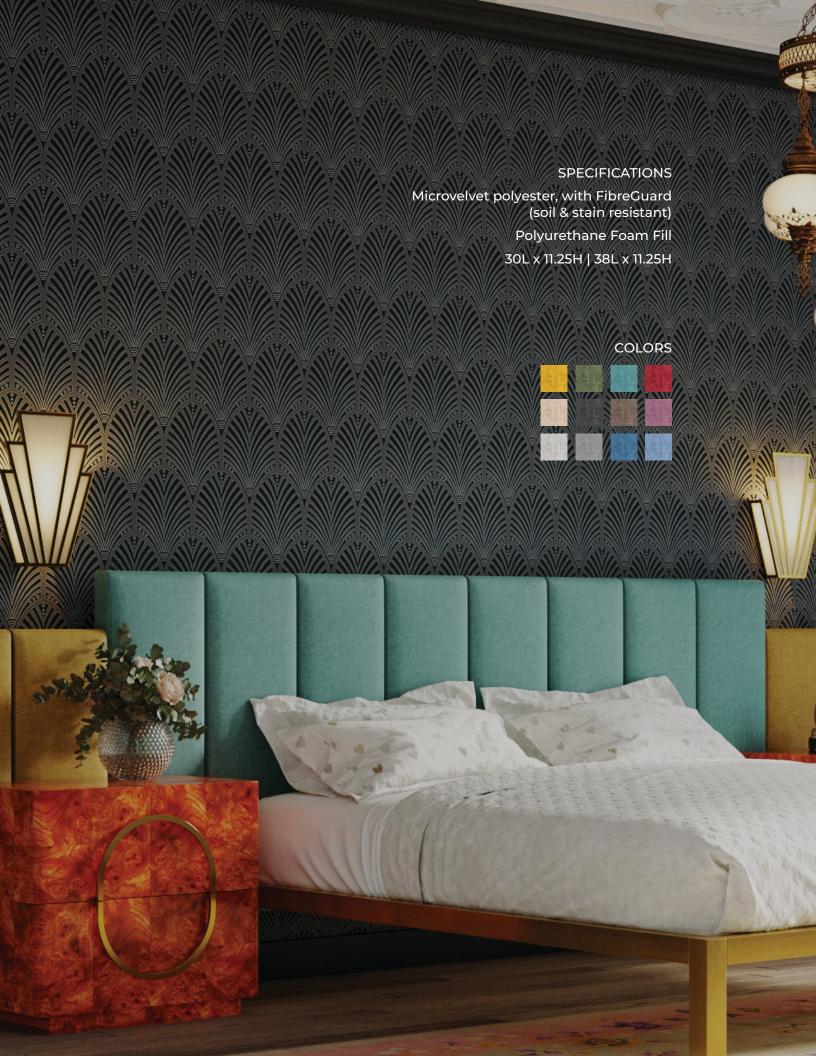

#### WALL PANELS

Panelist makes custom interior design accessible to all with easily configurable decor wall cushions and limitless design possibilities. From mod headboards to covetable accent walls, Panelist cushions grant homeowners creative freedom while guaranteeing posh, stylish results. Modifiable in nature, Panelist arrangements have the ability to evolve and transform with cushion additions and adjustments whenever you're craving an interior design refresh.

An uncomplicated installation process makes this innovative design opportunity easily achievable for DIY-ers of all skill levels. Not only do Panelist cushions work on nearly every type of wall, but the setup is quick and easy, allowing you to enjoy your new interior look within as little as 15 minutes.