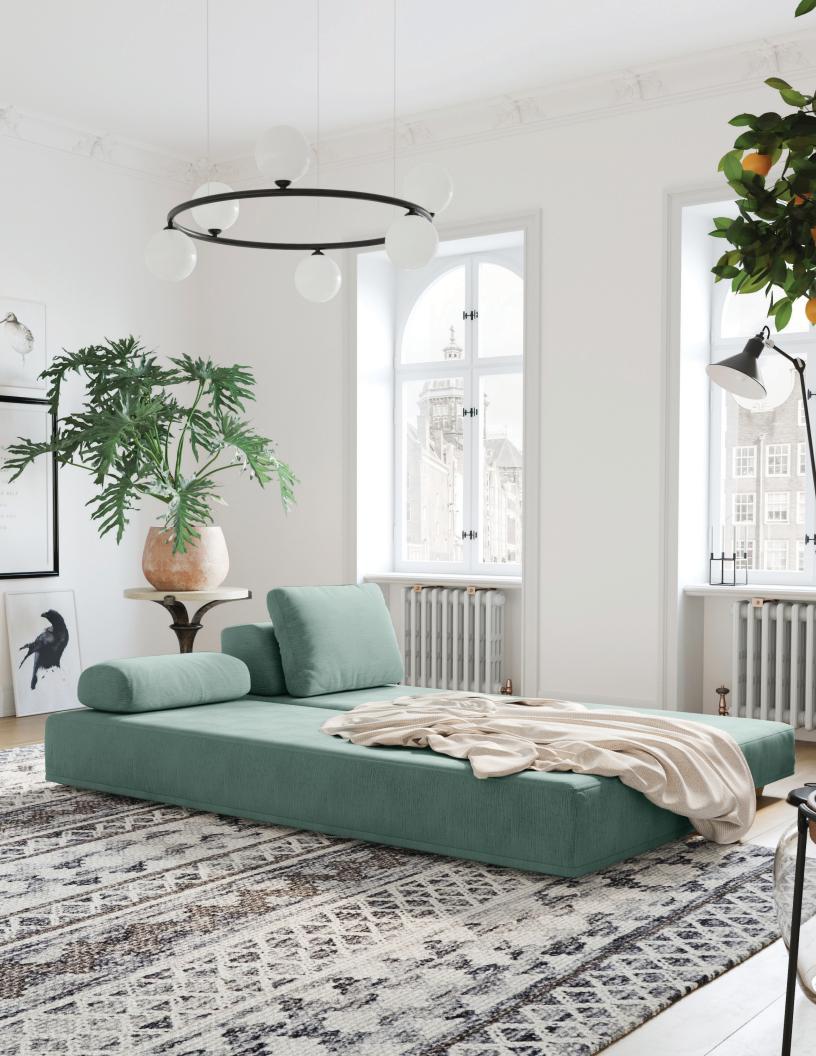

#### DAYBED LOUNGER

With a chic, modern aesthetic and plush feel, the Balshan Daybed Lounger puts pull-out couches to shame. This minimalist convertible lounger consists of 5 pieces: a cushioned base atop a wooden platform and maple feet, a second cushion stacked on top, a back rest, a pillow, and a bolster. These pieces can be arranged as a cozy seat or bed, and the backrest supports the back, head, or arms. Included are two extra pillows for decoration and even greater comfort.

The Balshan Daybed Lounger can be anything you want it to be. When pulled apart, the base and top cushion transform into a queen-size bed for overnight guests. The backrest stays in place thanks to its weighted base and skid-free traction underside. With multiple ways to construct it, the Balshan is as flexible as your needs are.

SPECIFICATIONS Microvelvet or Chenille Polyurethane Foam Fill 80L x 18H x 30W | opened:  $80L \times 9H \times 60W$  (inches)