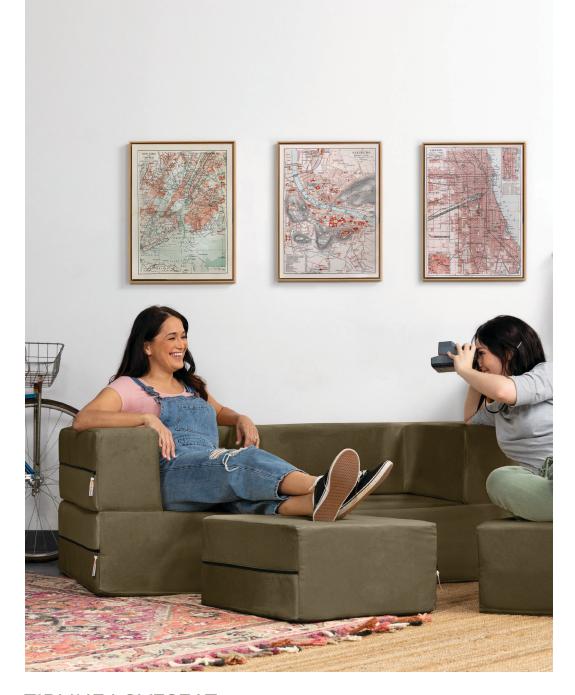

## ZIPLINE LOVESEAT

The 3-tiered multi functional Zipline Convertible Loveseat creates the perfect layout for any space and is equipped with the ability to customize with a flick of the wrist. Relax with a friend in the comfortable two-seat sofa and ottomans, or stack the ottomans inside for a large game table or seating pad. Even better, fold it out completely, and slip the ottomans in the open area for to use as a flat platform. You can even stack one ottoman inside for a built-in side table or workstation while seated.

Sofa: 61L x 37.5W x 22H

Platform: 61L x 75W x 11H

Ottoman: 21.5L x 21.5W x 10.5H

Seat: 44L x 22W x 11H