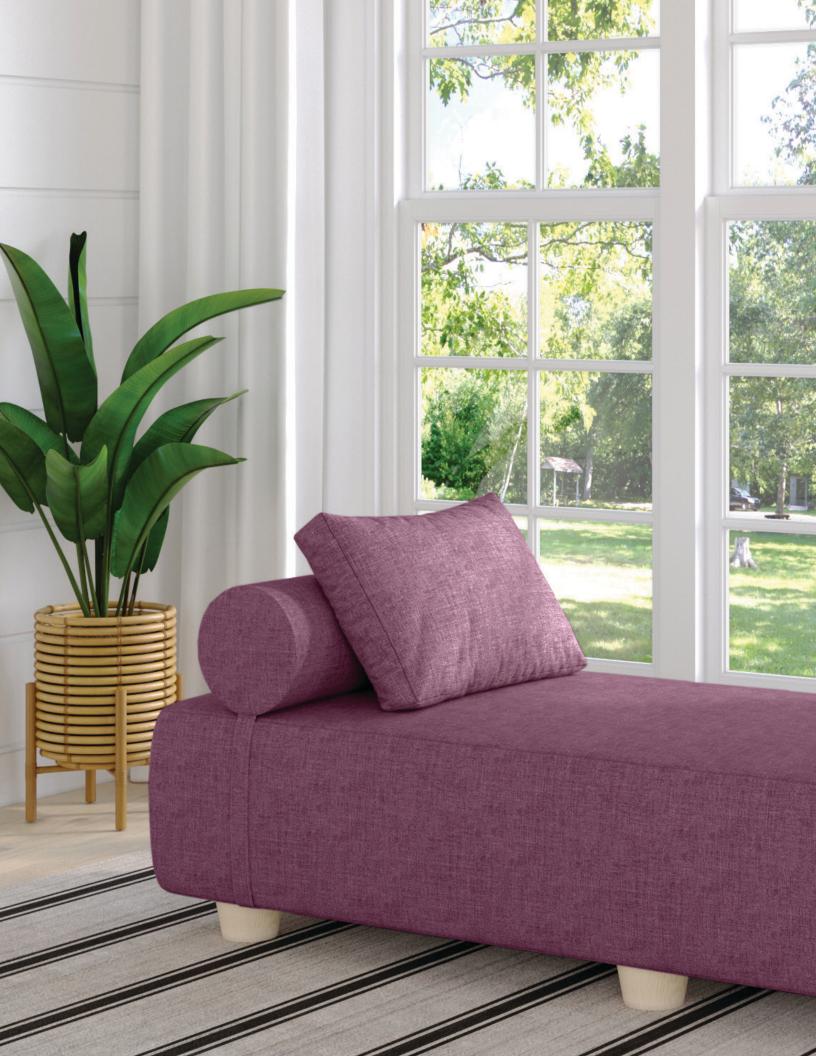

#### DAYBED LOUNGER

Crafted with a pair of supportive polyurethane foam platforms, the Alon Daybed is a cozy chaise and bench that doubles as a queensize bed when unfolded. The elegant design of this sleeper daybed is elevated with beautiful lathe-turned maple feet that can be secured in a matter of seconds into a hidden wood base.

The repositionable elastic strapped bolster complements the streamlined construction. The Alon Daybed is available in an array of décor colors with your choice of microvelvet or chenille fabric.

ALON II

SPECIFICATIONS
Empire III
Polyurethane Foam Fill

Sofa: 61L x 37.5W x 22H Seat: 44L x 22W x 11H Platform: 61L x 75W x 11H Ottoman: 21.5L x 21.5W x 10.5H