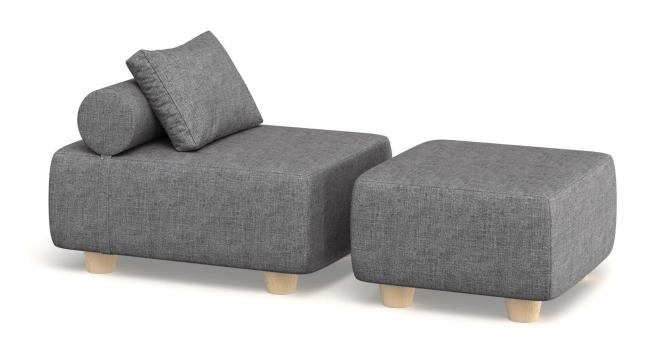

# **ALVY CHIAR + OTTOMAN**

The Alvy Chair and Ottoman are versatile seating options made of dense, supportive foam. The Alvy Chair sports four solid wood feet, a strap-on bolster for back support, and a cushion for comfort. The Ottoman also has four solid wood feet for level height with the chair. Both are available in 12 shades of stain-resistant fabric covers.

#### **SPECIFICATIONS**

Bru

Polyurethane Foam Fill

18H x 30W x 80L

Otttoman: 9H x 60W x 80L