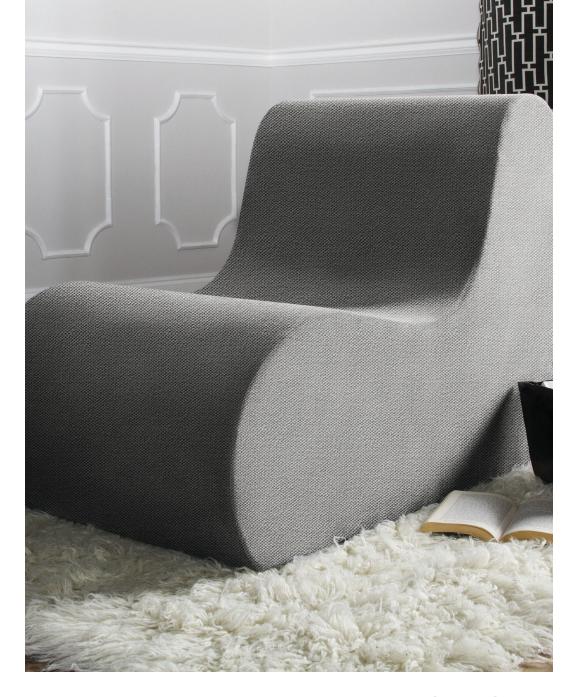

# MIDTOWN CHAIR

Small: 29L x 20W x 20.5H

Large: 43L x 24W x 30H

Medium: 35.5L x 24W x 25H

Much like its namesake, the Midtown Chair is both classic and modern. The ergonomic design is wrapped in a plush twill that is sure to please, and the gentle curves make this chair an easy place to relax, plus the thoughtful shape will stand the test of time to become a lasting statement piece in your home. The cover is easily removable if it gets dirty, and, if you decide to redecorate, the Midtown Chair updates with you by offering individual covers in gorgeous colors. Modern, ergonomically designed solid foam accent chair.

SPECIFICATIONS
Porto
Polyurethane Foam Fill