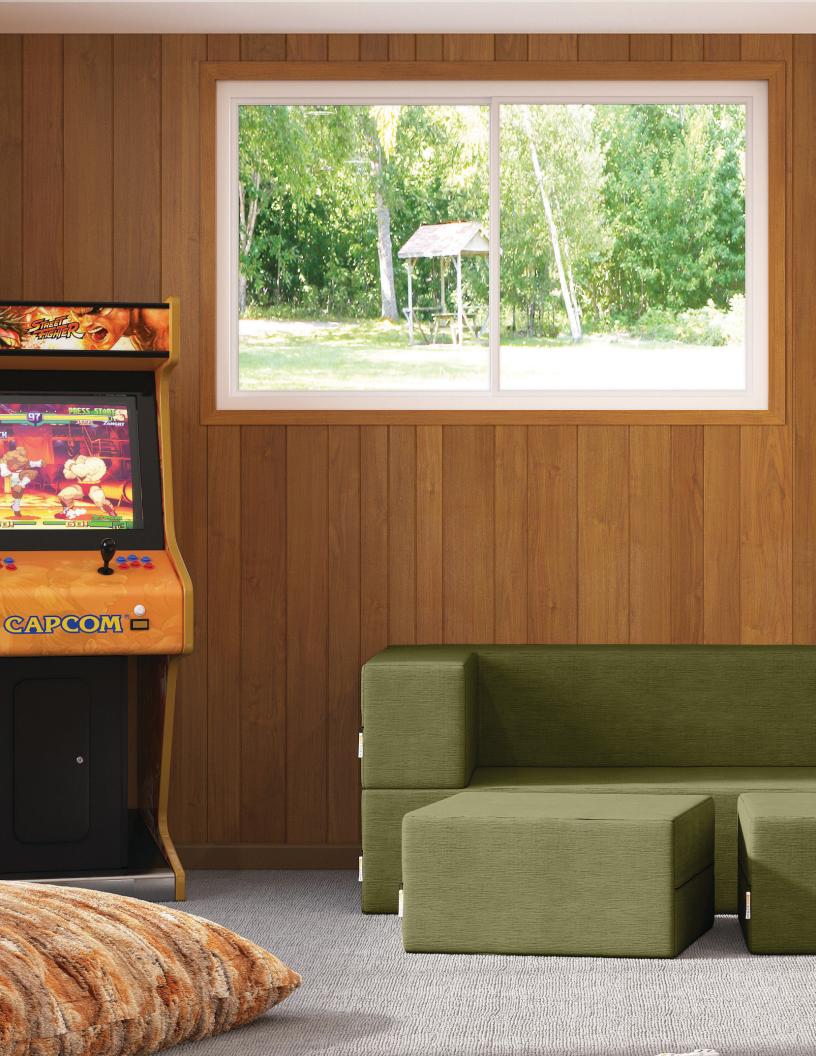

## ZIPLINE LOVESEAT

The 3-tiered multi functional Zipline Convertible Loveseat creates the perfect layout for any space and is equipped with the ability to customize with a flick of the wrist. Relax with a friend in the comfortable two-seat sofa and ottomans, or stack the ottomans inside for a large game table or seating pad. Even better, fold it out completely, and slip the ottomans in the open area for to use as a flat platform. You can even stack one ottoman inside for a built-in side table or workstation while seated.

Sofa: 61L x 37.5W x 22H

Platform: 61L x 75W x 11H

Ottoman: 21.5L x 21.5W x 10.5H

Seat: 44L x 22W x 11H

## **ZIPLINE SOFA**

The Zipline Sleeper Sofa, with three accompanying ottomans, features a modular "flip" design which allows it to adapt to any situation. More than just an average sofa, the innovative Zipline is created with you in mind and sets itself apart with a contemporary and cool style. Crafted from a durable, yet lightweight foam, this sofa set is designed to be easy to maneuver and can transform depending on your needs.