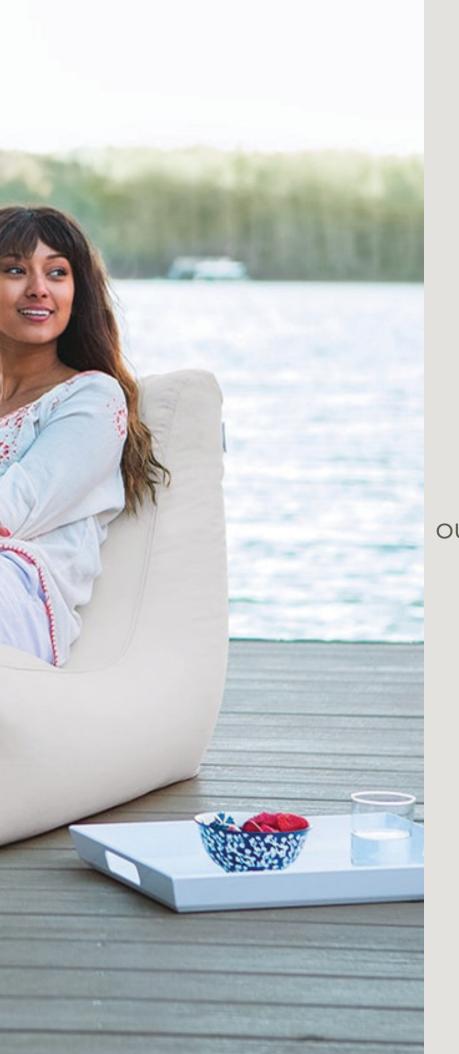

# POPPY OUTDOOR CLUB CHAIR

Whether you're looking to spruce up your patio, garden, or poolside deck, the equally chic and comfy Poppy Outdoor Egg Chair is a welcome addition to any outside area. This trendy bean bag's oval shape pairs with premium high-density foam bead filling to conform to your body while offering full and snug support. The sunshine-friendly seat's stylish two-toned cover is made from Sunbrella and Sunfield fabrics, providing unparalleled protection from the elements, so your Poppy Outdoor Egg Chair maintains its high quality and polished aesthetic no matter what Mother Nature throws its way.