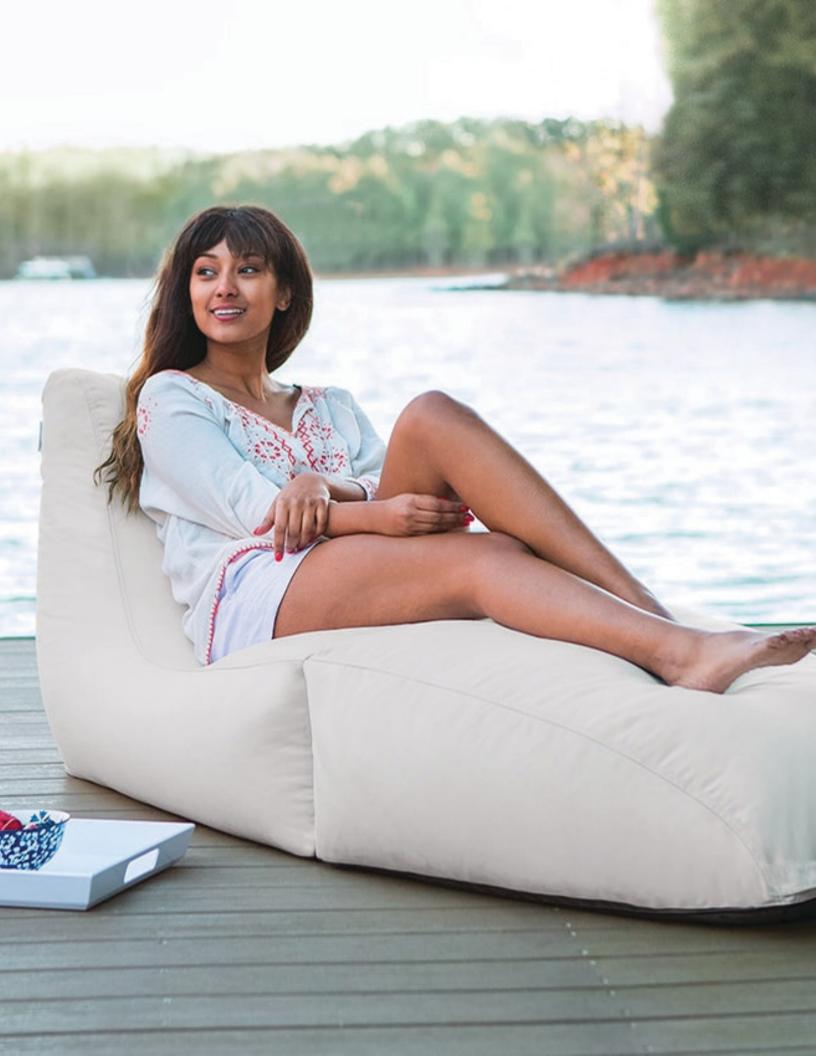

# TYBEE OUTDOOR LOUNGER

lounger seat like no other, the Tybee Outdoor Lounger offers the perfect blend of superior comfort with stylish design - with a zipper-detachable backrest that lets you mix and match a variety colors. A unique alternative to bulky and dated patio furniture, the Tybee Outdoor Lounger is constructed with durable furniture-grade Sunbrella® fabric that is designed to withstand the elements, bringing a Zen-like quality to your outdoor summer vibes.

Turn the summertime comfort up a notch by pairing it with a matching outdoor ottoman or grouping two loungers together for the ultimate oversized outdoor sofa.