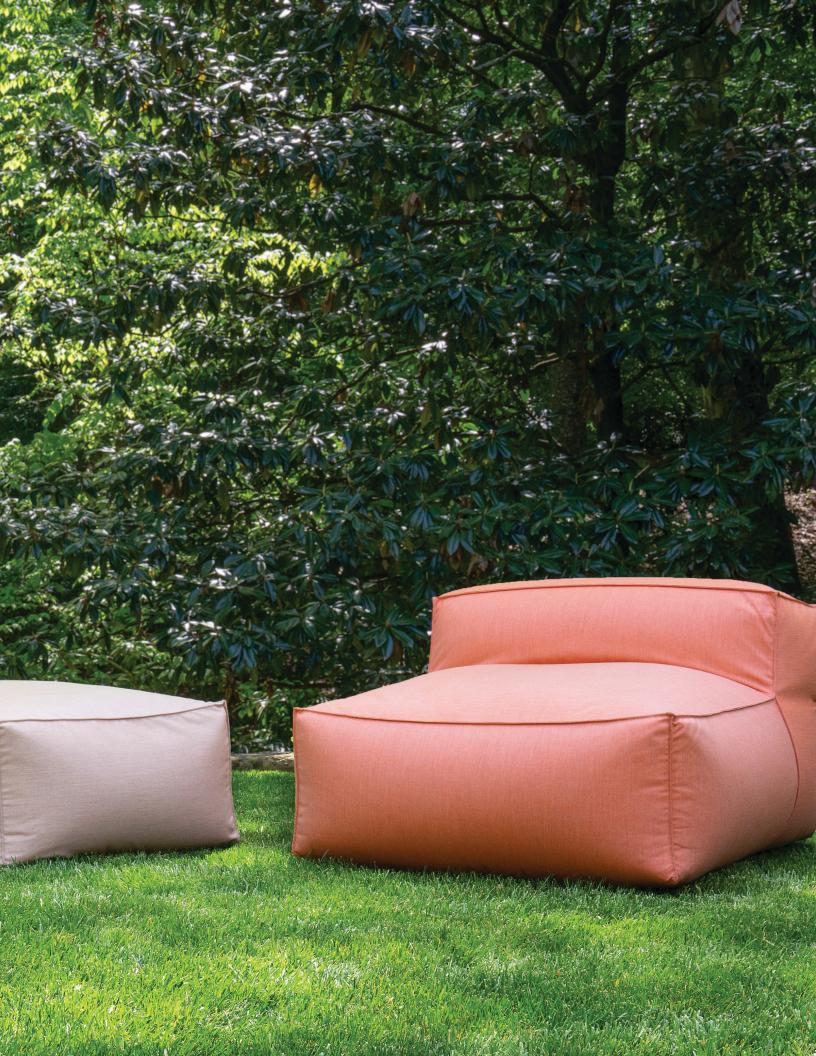

Bring the casual comfort of a bean bag outside with the Twist Bean Bag Chair. Lounge in style and add something unique to your outdoors with an alternative to the standard patio decor. With tons of back support and the flexibility to keep you upright or allow you to lay back, the Twist is a lounge chair and deck chair in one. This supremely modern bag is filled with mildew-resistant polystyrene beads so it can be left outside without worry, or bring it indoors with you as an accent chair. And the fabric is all-weather coated acrylic that has been treated to resist dirt, mold, mildew, UV and chlorine.

Mix and match with the Leon Outdoor
Ottoman. Buy a companion pattern or switch
it up for a pop of color.



SPECIFICATIONS
Sunfield
Polystyrene Beads Fill
46D x 40W x 28H





















# **ALVY CHIAR + OTTOMAN**

The Alvy Chair and Ottoman are versatile seating options made of dense, supportive foam. The Alvy Chair sports four solid wood feet, a strap-on bolster for back support, and a cushion for comfort. The Ottoman also has four solid wood feet for level height with the chair. Both are available in 12 shades of stain-resistant fabric covers.



# SPECIFICATIONS

Sunbrella

Polyurethane Foam Fill

18H x 30W x 80L

Otttoman: 9H x 60W x 80L

#### **COLORS**







OUTDOOR BEAN BAG LOUNGERS

## **ALVY OUTDOOR**

#### DAYBED BENCH

The Alvy Daybed is part daybed, sitting bench, and sofa. Equipped with a strap-on, no-slip bolster, head cushion and six solid wood feet, the Alvy gives you lots of relaxing options.

Available in 12 shades of stain-resistant fabric covers to