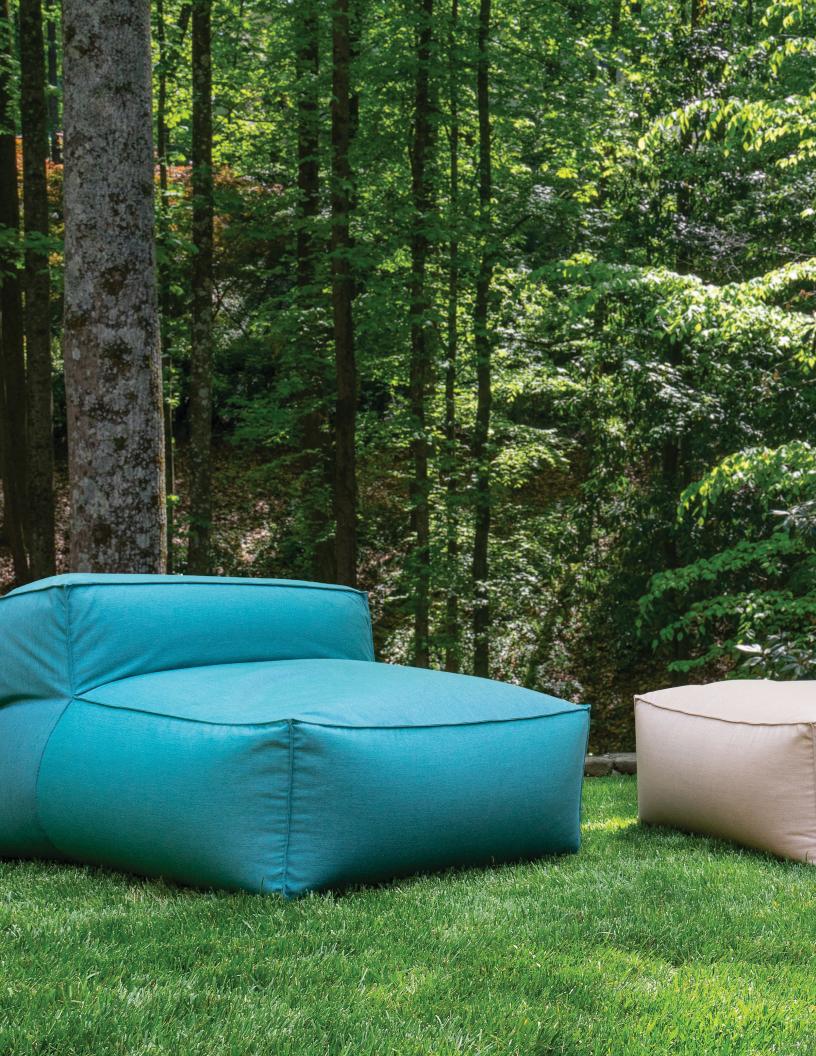

*

Bring the casual comfort of a bean bag outside with the Twist Bean Bag Chair. Lounge in style and add something unique to your outdoors with an alternative to the standard patio decor. With tons of back support and the flexibility to keep you upright or allow you to lay back, the Twist is a lounge chair and deck chair in one. This supremely modern bag is filled with mildew-resistant polystyrene beads so it can be left outside without worry, or bring it indoors with you as an accent chair. And the fabric is all-weather coated acrylic that has been treated to resist dirt, mold, mildew, UV and chlorine.

Mix and match with the Leon Outdoor
Ottoman. Buy a companion pattern or switch
it up for a pop of color.



SPECIFICATIONS
Sunfield
Polystyrene Beads Fill
46D x 40W x 28H





















# **ALVY CHIAR + OTTOMAN**

The Alvy Chair and Ottoman are versatile seating options made of dense, supportive foam. The Alvy Chair sports four solid wood feet, a strap-on bolster for back support, and a cushion for comfort. The Ottoman also has four solid wood feet for level height with the chair. Both are available in 12 shades of stain-resistant fabric covers.



# SPECIFICATIONS

Sunbrella

Polyurethane Foam Fill

18H x 30W x 80L

Otttoman: 9H x 60W x 80L

#### **COLORS**







OUTDOOR BEAN BAG LOUNGERS

## **ALVY OUTDOOR**

#### DAYBED BENCH

The Alvy Daybed is part daybed, sitting bench, and sofa. Equipped with a strap-on, no-slip bolster, head cushion and six solid wood feet, the Alvy gives you lots of relaxing options.

Available in 12 shades of stain-resistant fabric covers t