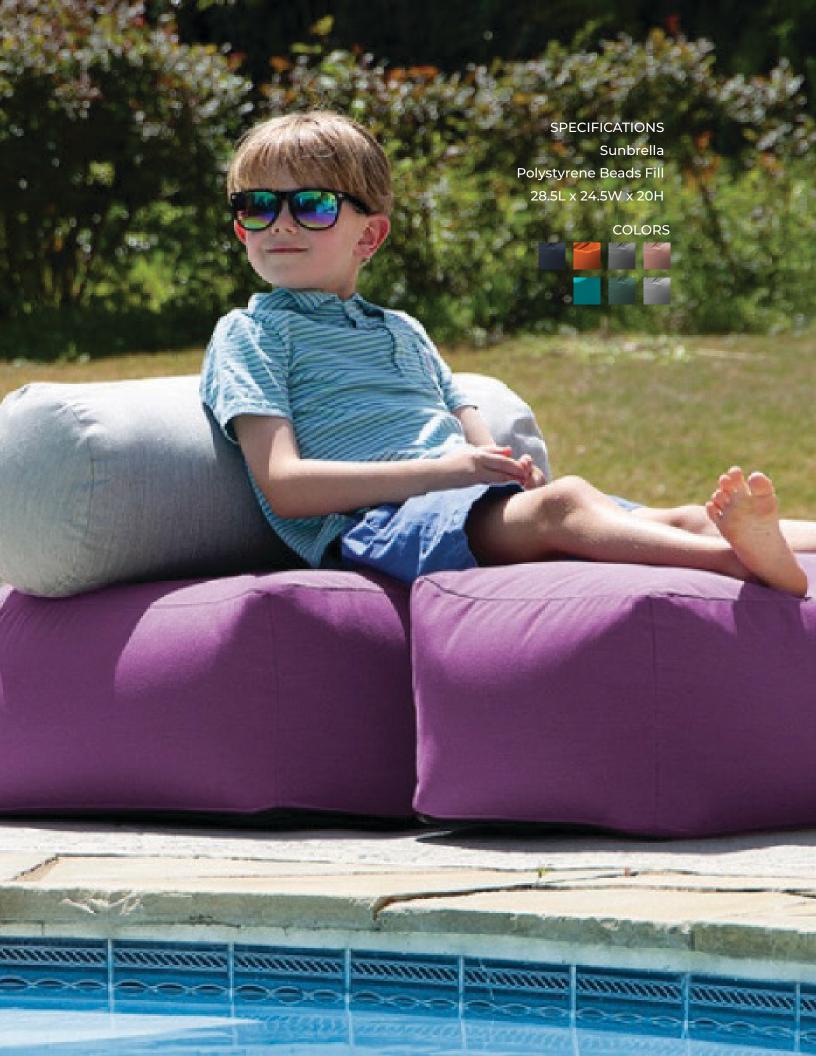

## TYBEE JR OUTDOOR LOUNGER

Score major brownie points with your kids when adding the Tybee Jr. Outdoor Lounger to your summertime setup. Kids need a comfortable place to relax outside too and the Tybee Lounger is designed with them in mind.

Suitable for both outdoor and indoor use, this stylishly sturdy lounger is upholstered in a durable, furniture-grade Sunbrella® fabric that can withstand a kids active imagination just as much as the weather. The Tybee Jr. Outdoor Lounger is perfect for game rooms or play rooms and is the most relaxing place for an afternoon nap. Best of all, there is no complicated assembly needed. Simply dress the machine-washable covers on the water resistant bead-filled liner, and your kids can start enjoying this lounger as soon as it's brought home.