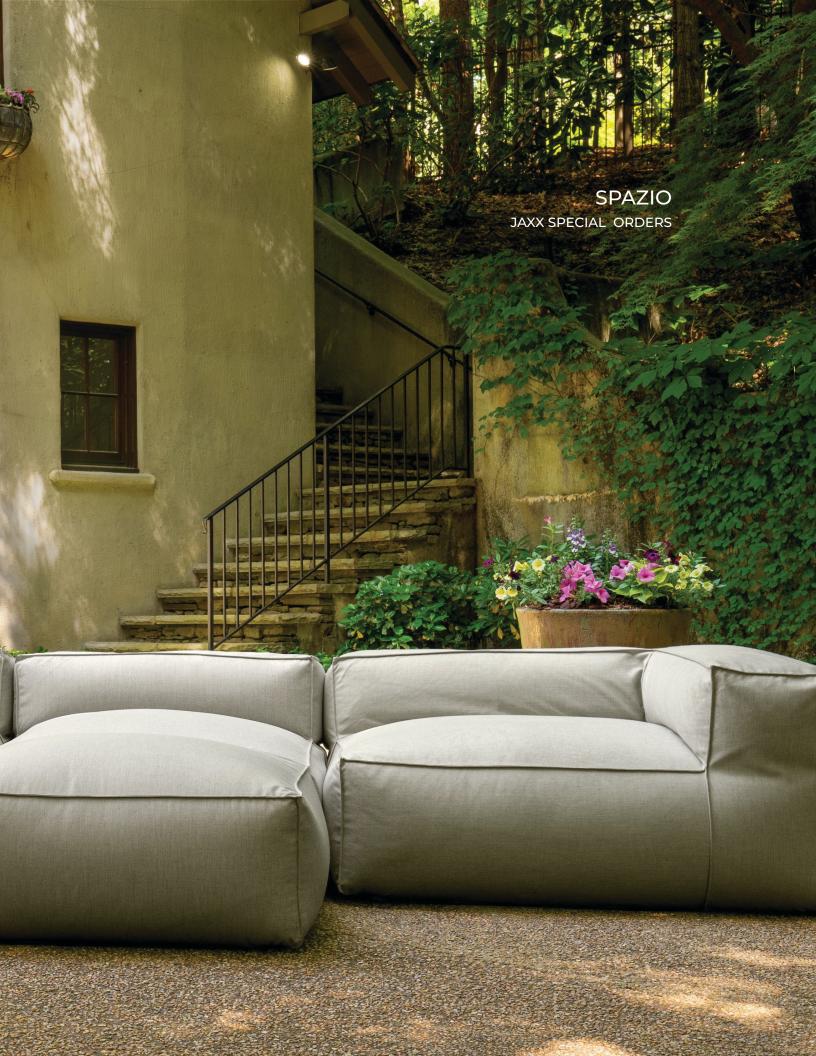

R**

Bring the casual comfort of a bean bag outside with the Twist Bean Bag Chair. Lounge in style and add something unique to your outdoors with an alternative to the standard patio decor. With tons of back support and the flexibility to keep you upright or allow you to lay back, the Twist is a lounge chair and deck chair in one. This supremely modern bag is filled with mildew-resistant polystyrene beads so it can be left outside without worry, or bring it indoors with you as an accent chair. And the fabric is all-weather coated acrylic that has been treated to resist dirt, mold, mildew, UV and chlorine.

Mix and match with the Leon Outdoor
Ottoman. Buy a companion pattern or switch
it up for a pop of color.



SPECIFICATIONS
Sunfield
Polystyrene Beads Fill
46D x 40W x 28H





















# **ALVY CHIAR + OTTOMAN**

The Alvy Chair and Ottoman are versatile seating options made of dense, supportive foam. The Alvy Chair sports four solid wood feet, a strap-on bolster for back support, and a cushion for comfort. The Ottoman also has four solid wood feet for level height with the chair. Both are available in 12 shades of stain-resistant fabric covers.



# SPECIFICATIONS

Sunbrella

Polyurethane Foam Fill

18H x 30W x 80L

Otttoman: 9H x 60W x 80L

#### **COLORS**







OUTDOOR BEAN BAG LOUNGERS

## **ALVY OUTDOOR**

#### DAYBED BENCH

The Alvy Daybed is part daybed, sitting bench, and sofa. Equipped with a strap-on, no-slip bolster, head cushion and six solid wood feet, the Alvy gives you lots of relaxing options.

Available in 12 shades of stain-resistant fabric covers