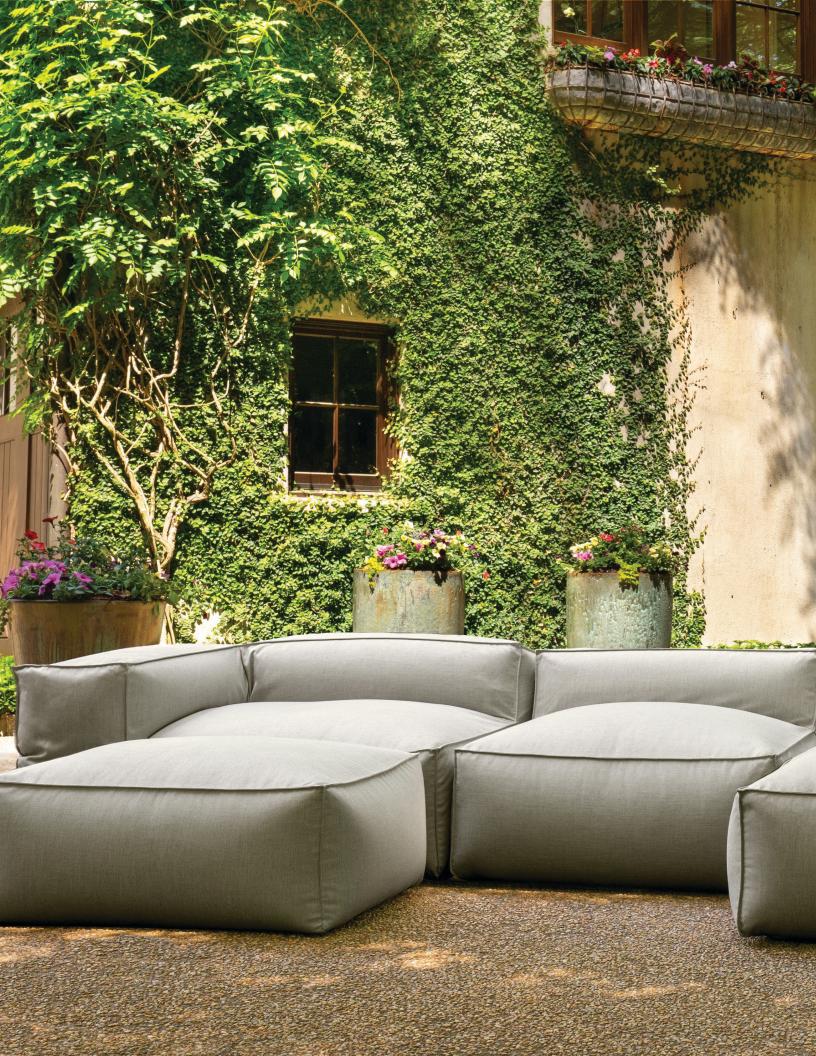

# **ALVY CHIAR + OTTOMAN**

The Alvy Chair and Ottoman are versatile seating options made of dense, supportive foam. The Alvy Chair sports four solid wood feet, a strap-on bolster for back support, and a cushion for comfort. The Ottoman also has four solid wood feet for level height with the chair. Both are available in 12 shades of stain-resistant fabric covers.

# SPECIFICATIONS

Sunbrella

Polyurethane Foam Fill

18H x 30W x 80L

Otttoman: 9H x 60W x 80L