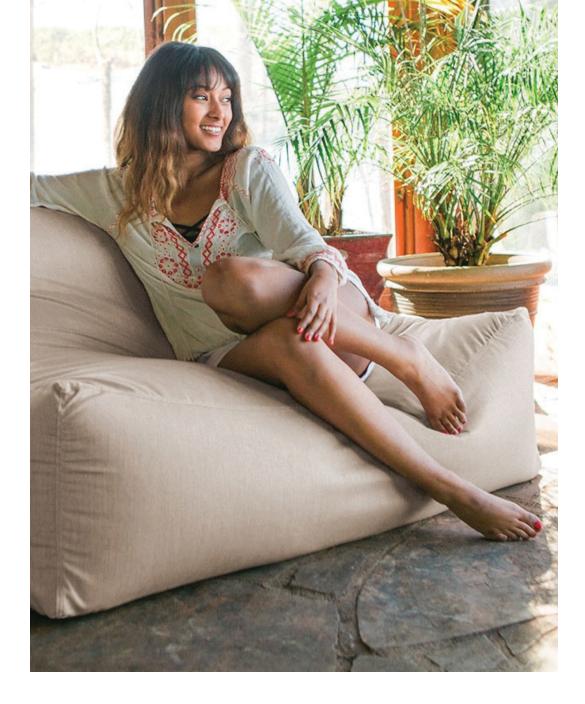

#### **BEAN BAG LOUNGER**

The Prado Outdoor Bean Bag Lounger is a unique and stylish alternative to standard patio furniture. A chaise lounger and deck chair in one, the Prado features a tapered supportive high back that makes it easy to sit upright or recline, and the extra length means anyone can get comfortable. Because of its superior durable fabric and mildew-resistant beads, this lounger can weather heavy use without losing its structure or good looks. Performing flawlessly both indoors and out, and the Prado Lounger is hinged and can be folded for easy storage or travel.