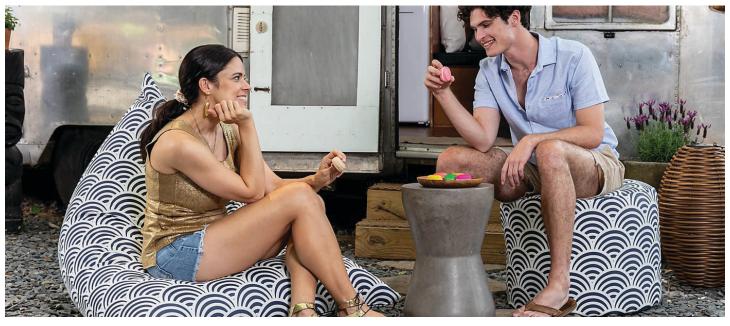

## LEON OUTDOOR BEAN BAG OTTOMAN

As with all of our outdoor line, the Leon Outdoor Bean Bag Ottoman gets its name from one of our favorite Atlanta landmarks, Ponce de Leon Avenue. Like the street, which is home to an eclectic mix of hangouts, this draped ottoman also caters to a variety of needs. Use it as a traditional footrest, pop a squat for an extra seat or set it beside your favorite lounger for a side table. You won't be able to imagine relaxing without it.

#### **OUTDOOR BEAN BAG POUF**

The lightweight and versatile Luckie Outdoor Bean Bag Pouf is a perfect perch for resting your feet or serving as a handy side table. Use the Luckie Pouf to cater to a variety of needs, like extra seating space, and allow for a carefree poolside lounging experience. With fully functional design that does not go out of fashion, the Luckie Pouf compliments virtually every decor and brightens any terrace, porch, garden or balcony.