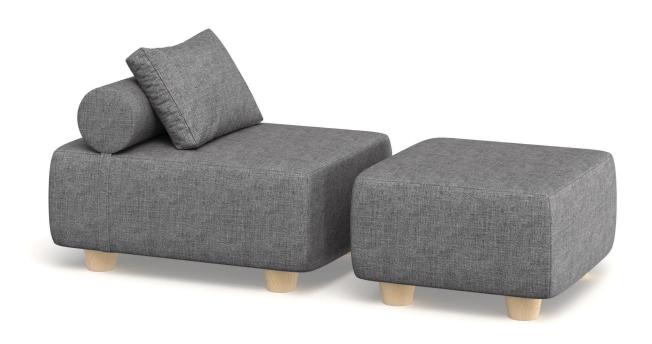

# **ALVY CHIAR + OTTOMAN**

The Alvy Chair and Ottoman are versatile seating options made of dense, supportive foam. The Alvy Chair sports four solid wood feet, a strap-on bolster for back support, and a cushion for comfort. The Ottoman also has four solid wood feet for level height with the chair. Both are available in 12 shades of stain-resistant fabric covers.

# SPECIFICATIONS

Sunbrella

Polyurethane Foam Fill

18H x 30W x 80L

Otttoman: 9H x 60W x 80L