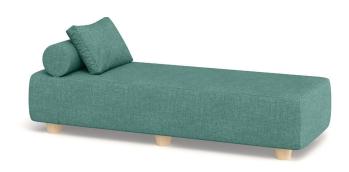

#### DAYBED BENCH

The Alvy Daybed is part daybed, sitting bench, and sofa. Equipped with a strap-on, no-slip bolster, head cushion and six solid wood feet, the Alvy gives you lots of relaxing options.

Available in 12 shades of stain-resistant fabric covers to match