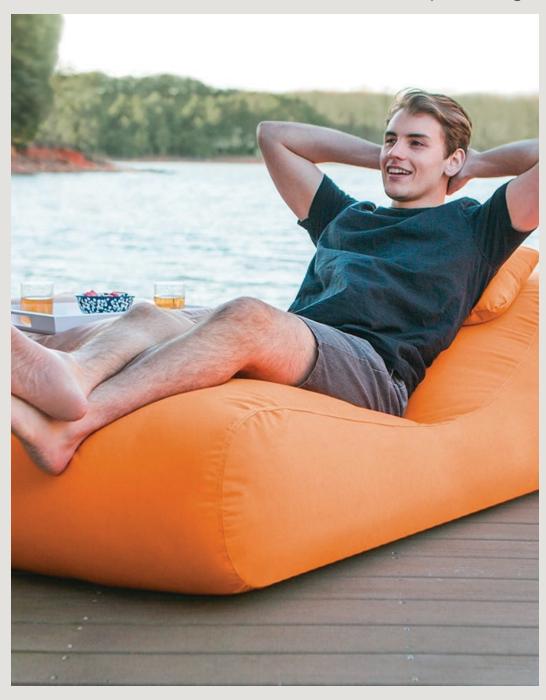

#### **OUTDOOR BEAN BAG CHAIR**

Bring the casual comfort of a bean bag outside with the Twist Bean Bag Chair. Lounge in style and add something unique to your outdoors with an alternative to the standard patio decor. With tons of back support and the flexibility to keep you upright or allow you to lay back, the Twist is a lounge chair and deck chair in one. This supremely modern bag is filled with mildew-resistant polystyrene beads so it can be left outside without worry, or bring it indoors with you as an accent chair. And the fabric is all-weather coated acrylic that has been treated to resist dirt, mold, mildew, UV and chlorine.

Mix and match with the Leon Outdoor
Ottoman. Buy a companion pattern or switch
it up for a pop of color.

SPECIFICATIONS
Sunfield
Polystyrene Beads Fill
46D x 40W x 28H