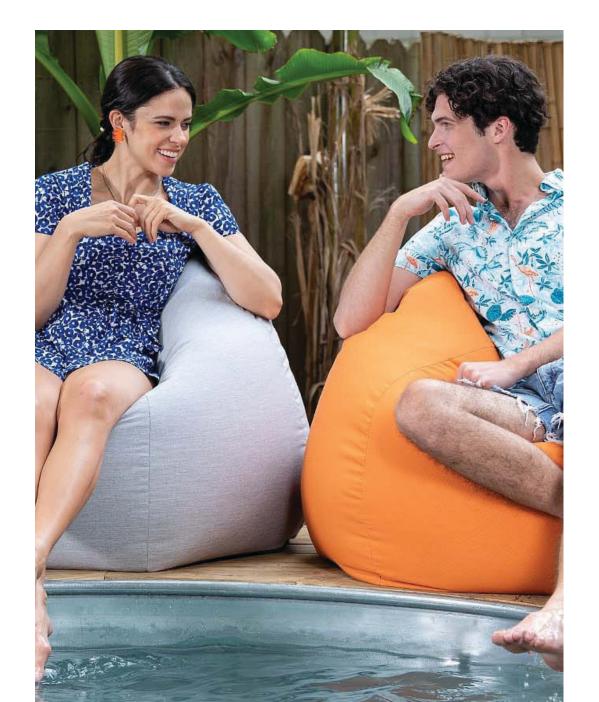

#### **OUTDOOR BEAN BAG CHAIR**

As with all of our outdoor line, the Juniper
Outdoor Bean Bag Chair gets its name
from one of our favorite midtown Atlanta
thoroughfares. Its tapered form creates a
unique sculptural effect, much like the city's
welcoming architecture. The design keeps your
back comfortably supported and stable. The
EPS filling inside the Juniper arranges itself to
conform to you, while the seat is large enough
to stay comfortable while enjoying the summer
sun and keeping you perfectly snug for patio
or poolside lounging. Bring it inside during the
winter for a inviting accent chair.

Mix and match with the Spring or Luckie Pouf.

Buy a companion pattern or switch it up for a

pop of color.

SPECIFICATIONS Sunbrella, Sunfeild Polystyrene Beads Fill 36W x 30H x 28L | 14seat height

SPECIFICATIONS
Sunbrella
Polystyrene Beads Fill
51.25W x 27.5H x 36.5D, 14seat height.