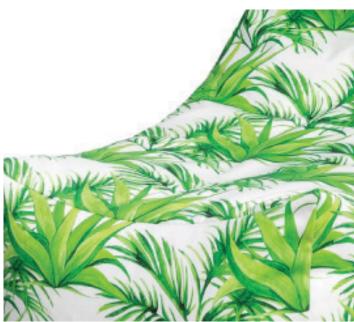

## PALMETTO OUTDOOR

#### **BEAN BAG CHAIR**

A stunning modern take on the classic bean bag, the Palmetto outdoor bean bag chair brings snuggly flair to backyard areas that's perfect for fun in the sun. Filled with supportive, cushiony microbeads, the Palmetto is just as delightful to sit in as it is appealing to look at. Caped in machine-washable, Sunbrella® fabric, the Palmetto maintains its stellar appearance thanks to its fade, mildew, and stain-resistant properties, ensuring this ultra-chic bean bag chair never goes out of style.