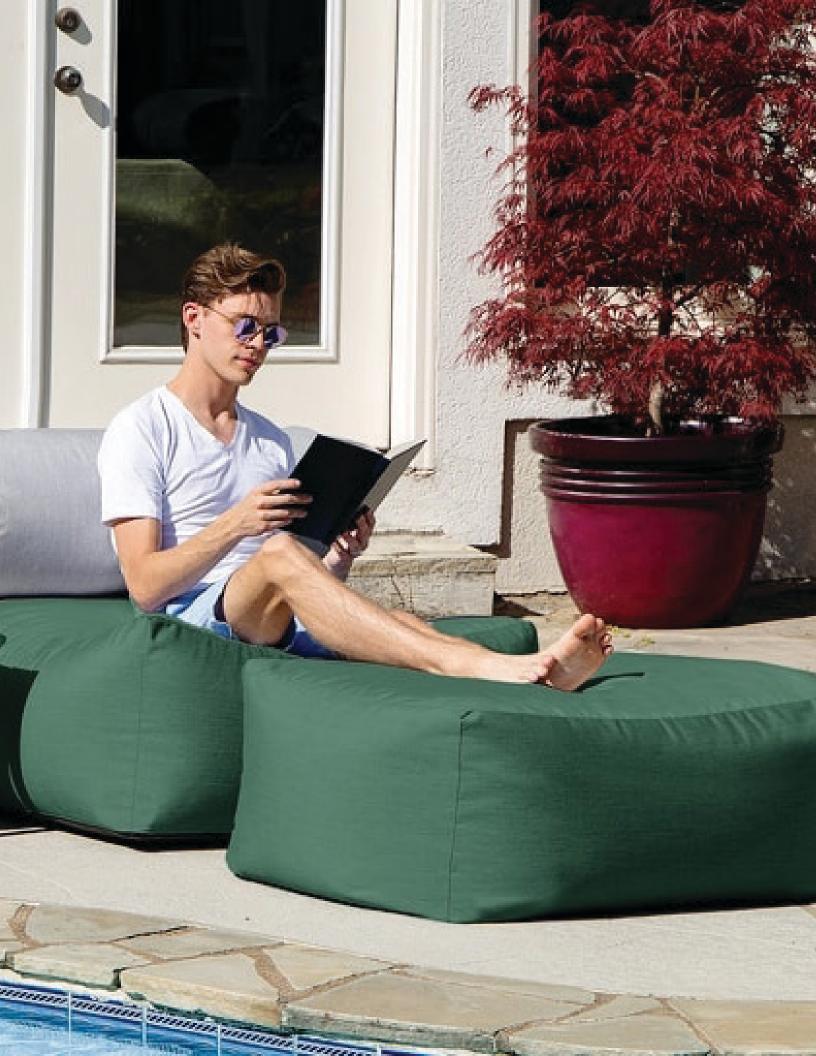

# TYBEE OUTDOOR LOUNGER

lounger seat like no other, the Tybee Outdoor Lounger offers the perfect blend of superior comfort with stylish design - with a zipper-detachable backrest that lets you mix and match a variety colors. A unique alternative to bulky and dated patio furniture, the Tybee Outdoor Lounger is constructed with durable furniture-grade Sunbrella® fabric that is designed to withstand the elements, bringing a Zen-like quality to your outdoor summer vibes.

Turn the summertime comfort up a notch by pairing it with a matching outdoor ottoman or grouping two loungers together for the ultimate oversized outdoor sofa.