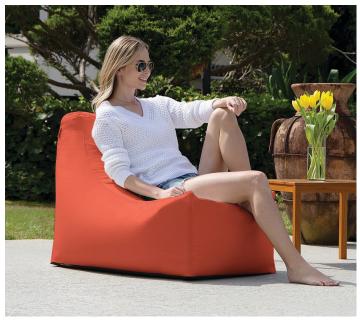

# **KISS**

Good things come in small packages, which is why we love the Kiss Outdoor Bean Bag. Its petite footprint allows it to fit anywhere, and the durable Sunbrella® outdoor fabric can withstand any surface. Use the reinforced stitched polypropylene handle and take it in the garden for extra comfort while working on your flower beds, or leave it by the pool for superior sunning. The Kiss Outdoor Bean Bag is built to last with an EPS filling that offers support and flexibility to respond to any position. Bring this little beauty inside when the weather turns cold for lightweight seating anywhere in the house.