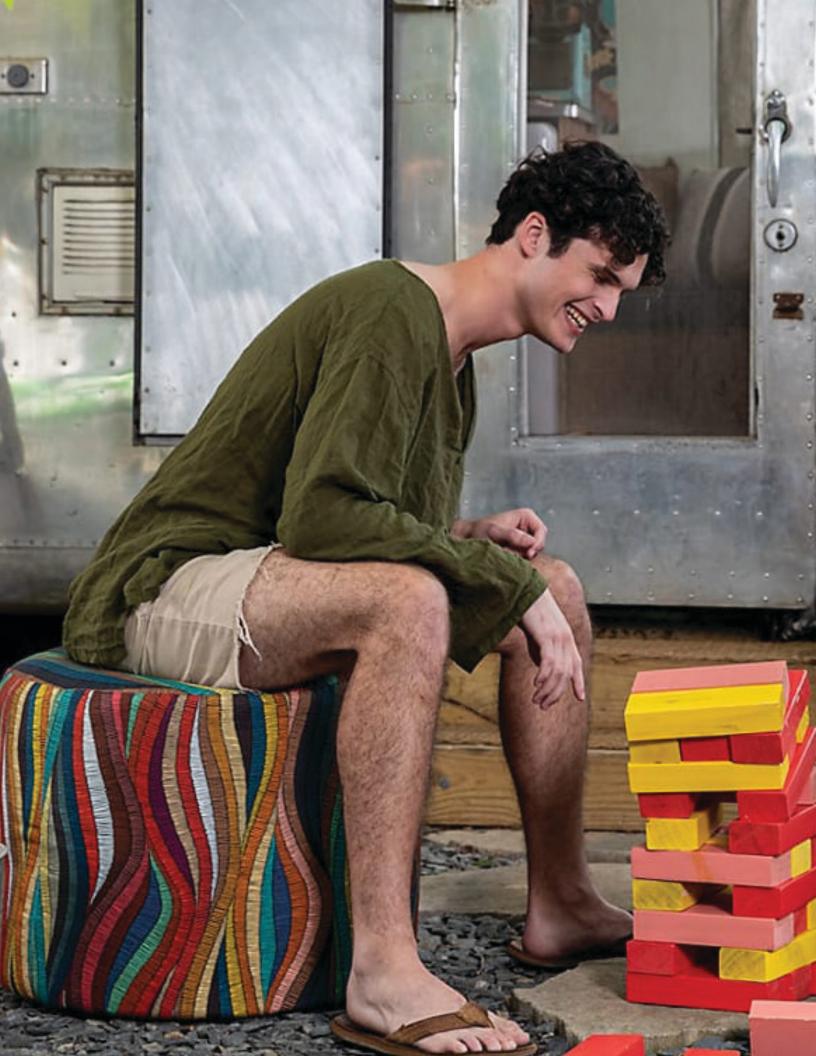

## LEON OUTDOOR BEAN BAG OTTOMAN

As with all of our outdoor line, the Leon Outdoor Bean Bag Ottoman gets its name from one of our favorite Atlanta landmarks, Ponce de Leon Avenue. Like the street, which is home to an eclectic mix of hangouts, this draped ottoman also caters to a variety of needs. Use it as a traditional footrest, pop a squat for an extra seat or set it beside your favorite lounger for a side table. You won't be able to imagine relaxing without it.