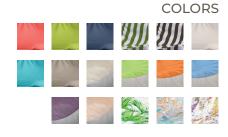

### COLORS

#### **COLORS**

#### **COLORS**

OUTDOOR BEAN BAG LOUNGERS

**COLORS** 

SPECIFICATIONS
Sunbrella
Polystyrene Beads Fill
57L x 45W x 8H

#### COLORS

SPECIFICATIONS
Sunfield
Polystyrene Beads Fill
68W x 29 H x 26 L, 10 seat height

SPECIFICATIONS
Sunbrella

Polystyrene Beads Fill 18H x 26W x 68L | 8.5 seat height

#### COLORS

**COLORS** 

SPECIFICATIONS
Sunbrella
Polystyrene Beads Fill
37L x 25W x 10.5H

SPECIFICATIONS
Sunbrella

Polystyrene Beads Fill 26L x 18W x 14H

# COLORS

#### COLORS

SPECIFICATIONS
Sunfield
Polystyrene Beads Fill
Round 17H x 17W x 17vD

Bean Bag Chairs, Bean Bag Loungers, Bean Bag Ottomans