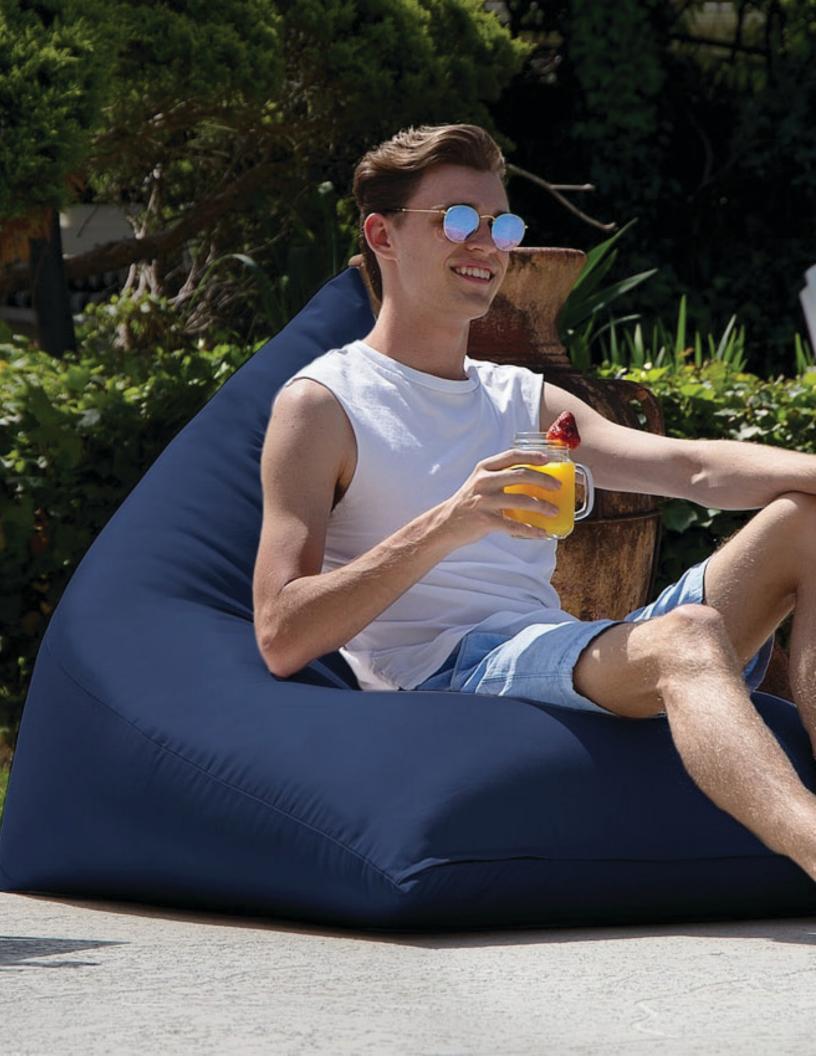

#### **OUTDOOR BEAN BAG CHAIR**

Bring the casual comfort of a bean bag outside with the Twist Bean Bag Chair. Lounge in style and add something unique to your outdoors with an alternative to the standard patio decor. With tons of back support and the flexibility to keep you upright or allow you to lay back, the Twist is a lounge chair and deck chair in one. This supremely modern bag is filled with mildew-resistant polystyrene beads so it can be left outside without worry, or bring it indoors with you as an accent chair. And the fabric is all-weather coated acrylic that has been treated to resist dirt, mold, mildew, UV and chlorine.

Mix and match with the Leon Outdoor
Ottoman. Buy a companion pattern or switch
it up for a pop of color.

SPECIFICATIONS
Sunfield
Polystyrene Beads Fill
46D x 40W x 28H