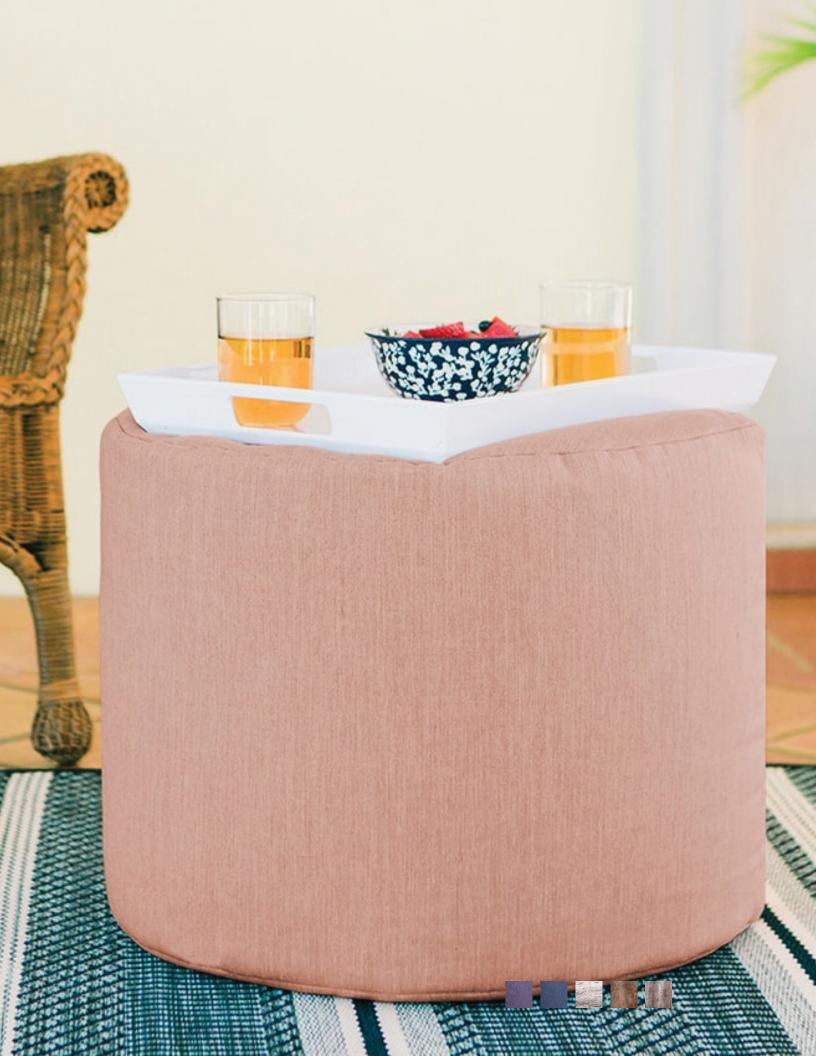

### SPRING OUTDOOR BEAN BAG POUF

As with all of our outdoor line, the Spring Outdoor Bean Bag Pouf gets its name from one of our popular Atlanta midtown thoroughfares. Like the street, which is known for its mix of stylish restaurants and nightclubs, this pouf also caters to a variety of needs. Use it as a traditional foot rest or let it moonlight as a rugged little side table when topped with a tray. The Spring Pouf can be used on its side or base and is a great way to work color and exotic flare to your existing decor indoors or out.

SPECIFICATIONS
Sunfield
Polystyrene Beads Fill
Round 21D x 17H