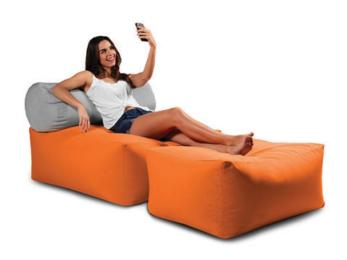

# TYBEE OUTDOOR LOUNGER

lounger seat like no other, the Tybee Outdoor Lounger offers the perfect blend of superior comfort with stylish design - with a zipper-detachable backrest that lets you mix and match a variety colors. A unique alternative to bulky and dated patio furniture, the Tybee Outdoor Lounger is constructed with durable furniture-grade Sunbrella® fabric that is designed to withstand the elements, bringing a Zen-like quality to your outdoor summer vibes.

Turn the summertime comfort up a notch by pairing it with a matching outdoor ottoman or grouping two loungers together for the ultimate oversized outdoor sofa.