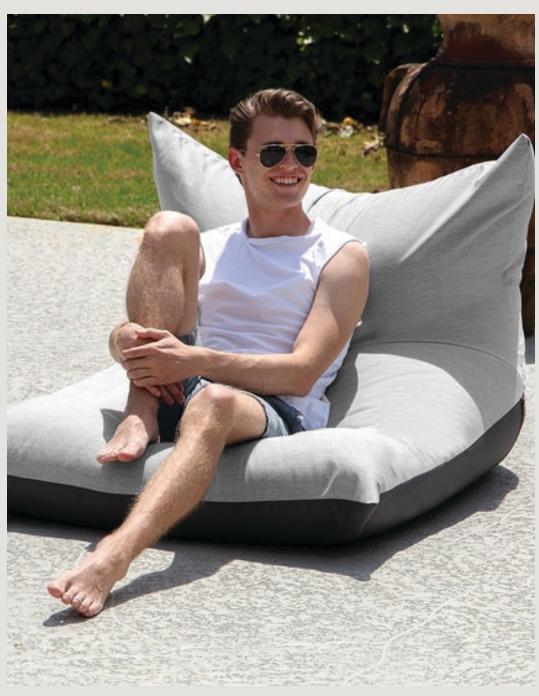

#### **OUTDOOR BEAN BAG CHAIR**

Bring the casual comfort of a bean bag outside with the Twist Bean Bag Chair. Lounge in style and add something unique to your outdoors with an alternative to the standard patio decor. With tons of back support and the flexibility to keep you upright or allow you to lay back, the Twist is a lounge chair and deck chair in one. This supremely modern bag is filled with mildew-resistant polystyrene beads so it can be left outside without worry, or bring it indoors with you as an accent chair. And the fabric is all-weather coated acrylic that has been treated to resist dirt, mold, mildew, UV and chlorine.

Mix and match with the Leon Outdoor
Ottoman. Buy a companion pattern or switch
it up for a pop of color.

SPECIFICATIONS
Sunfield
Polystyrene Beads Fill
46D x 40W x 28H