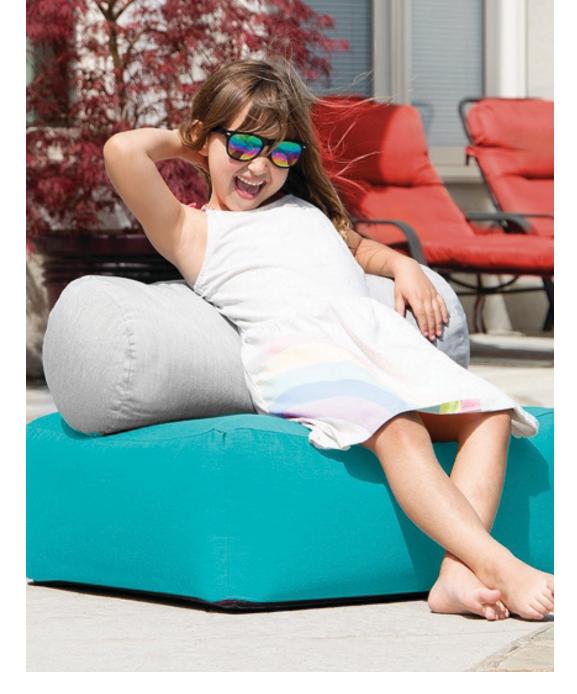

## TYBEE JR OUTDOOR LOUNGER

Score major brownie points with your kids when adding the Tybee Jr. Outdoor Lounger to your summertime setup. Kids need a comfortable place to relax outside too and the Tybee Lounger is designed with them in mind.

Suitable for both outdoor and indoor use, this stylishly sturdy lounger is upholstered in a durable, furniture-grade Sunbrella® fabric that can withstand a kids active imagination just as much as the weather. The Tybee Jr. Outdoor Lounger is perfect for game rooms or play rooms and is the most relaxing place for an afternoon nap. Best of all, there is no complicated assembly needed. Simply dress the machine-washable covers on the water resistant bead-filled liner, and your kids can start enjoying this lounger as soon as it's brought home.