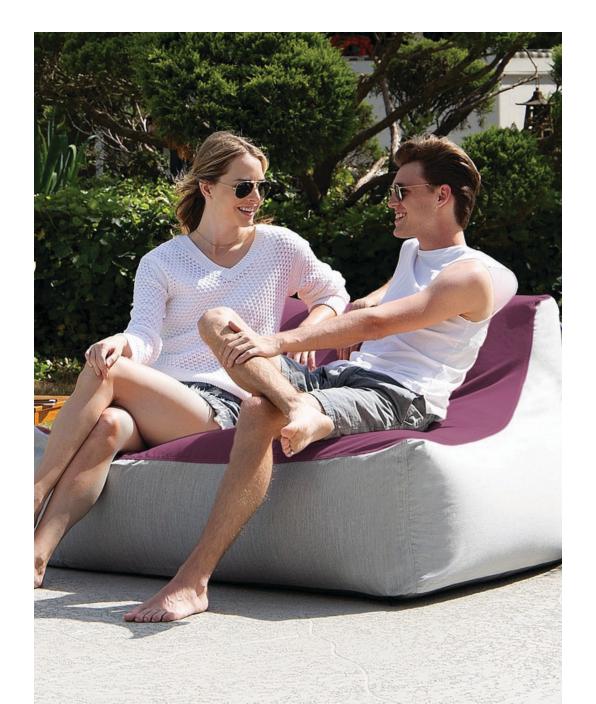

## **LAVISTA**

Made in the USA, the lightweight Lavista Outdoor Loveseat features a fine bead filling that conforms to your body for the ultimate "easy-living" style and practically begs you to make yourself comfortable for hours and hours, indoors and out. Crafted from premium coated acrylic, our outdoor loveseat is available in solid or two-tone color fabric which is treated to resist dirt, mold, mildew and harsh UV light, making it the ideal spot by the pool. Mix and match with the Spring Pouf, Leon Ottoman or Luckie Pouf. Buy a companion pattern or switch it up for a pop of color.