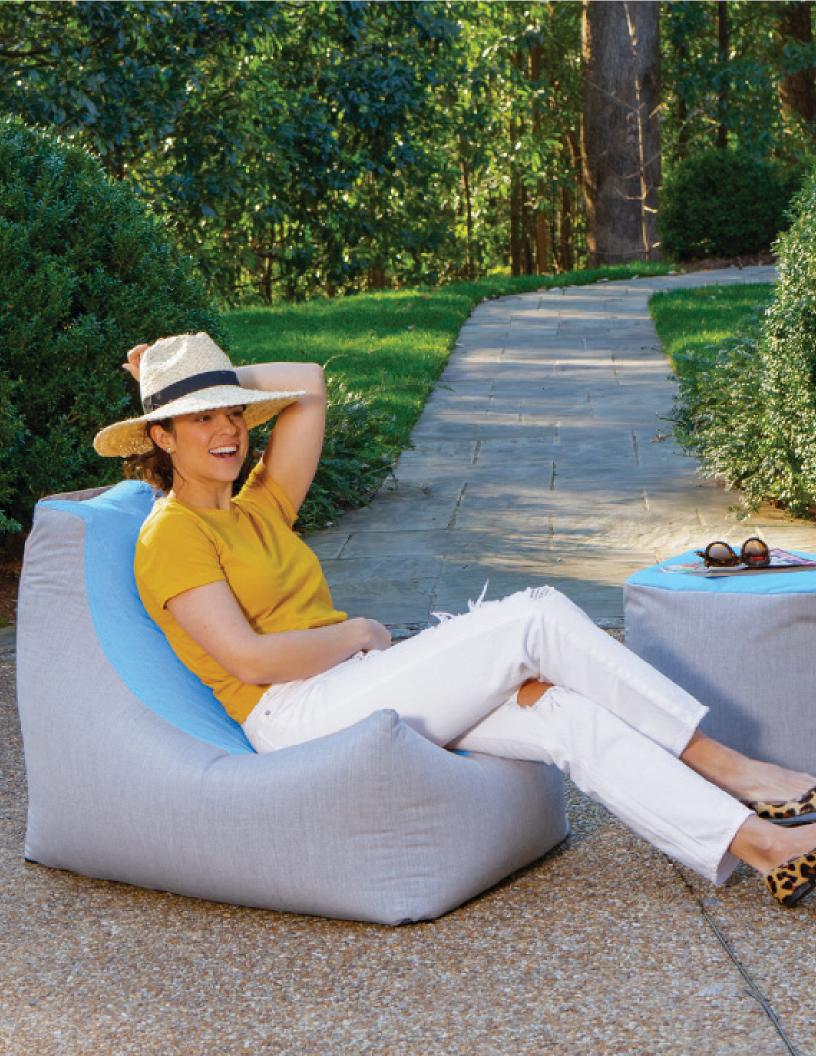

#### **OUTDOOR BEAN BAG CHAIR**

Bring the casual comfort of a bean bag outside with the Twist Bean Bag Chair. Lounge in style and add something unique to your outdoors with an alternative to the standard patio decor. With tons of back support and the flexibility to keep you upright or allow you to lay back, the Twist is a lounge chair and deck chair in one. This supremely modern bag is filled with mildew-resistant polystyrene beads so it can be left outside without worry, or bring it indoors with you as an accent chair. And the fabric is all-weather coated acrylic that has been treated to resist dirt, mold, mildew, UV and chlorine.

Mix and match with the Leon Outdoor
Ottoman. Buy a companion pattern or switch
it up for a pop of color.

SPECIFICATIONS
Sunfield
Polystyrene Beads Fill
46D x 40W x 28H