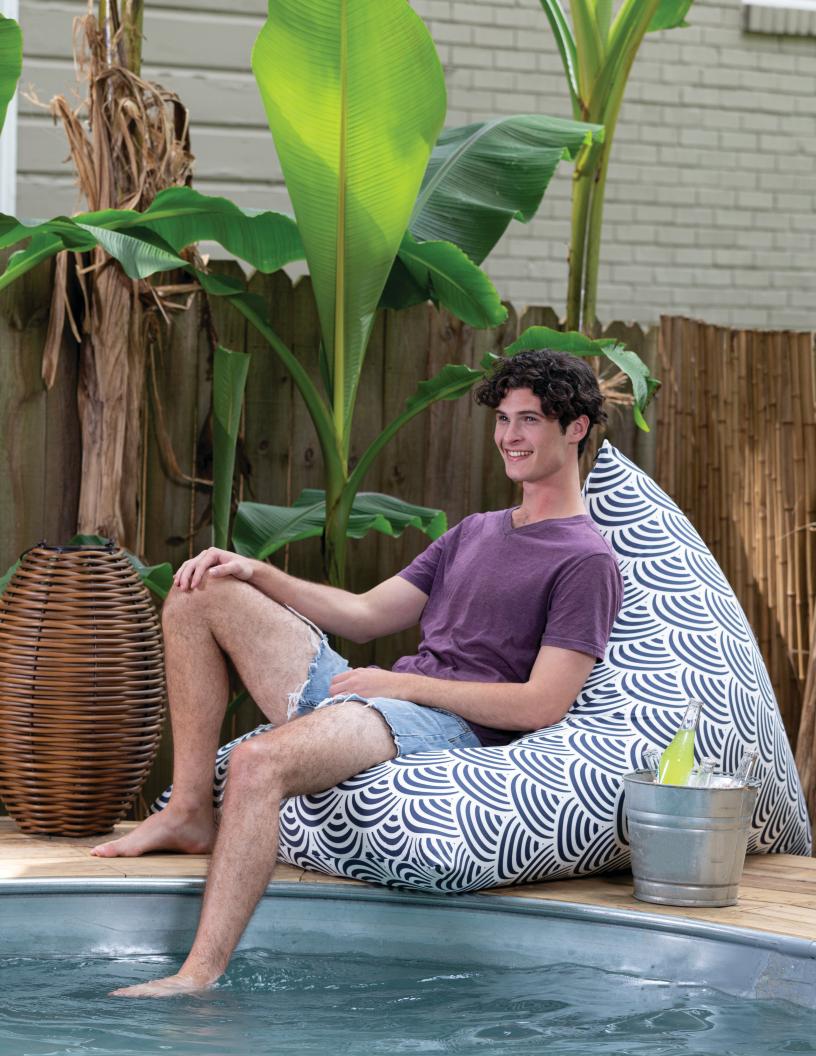

#### **BEAN BAG CHAIR**

A stunning modern take on the classic bean bag, the Palmetto outdoor bean bag chair brings snuggly flair to backyard areas that's perfect for fun in the sun. Filled with supportive, cushiony microbeads, the Palmetto is just as delightful to sit in as it is appealing to look at. Caped in machine-washable, Sunbrella® fabric, the Palmetto maintains its stellar appearance thanks to its fade, mildew, and stain-resistant properties, ensuring this ultra-chic bean bag chair never goes out of style.