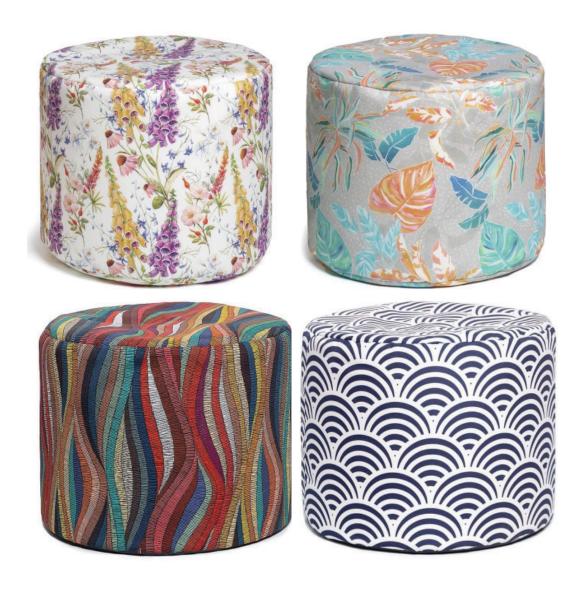

### **LUCKIE**

#### **OUTDOOR BEAN BAG POUF**

The lightweight and versatile Luckie Outdoor Bean Bag Pouf is a perfect perch for resting your feet or serving as a handy side table. Use the Luckie Pouf to cater to a variety of needs, like extra seating space, and allow for a carefree poolside lounging experience. With fully functional design that does not go out of fashion, the Luckie Pouf compliments virtually every decor and brightens any terrace, porch, garden or balcony.

#### COLORS

SPECIFICATIONS
Sunfield
Polystyrene Beads Fill
Round 17H x 17W x 17vD

Bean Bag Chairs, Bean Bag Loungers, Bean Bag Ottomans