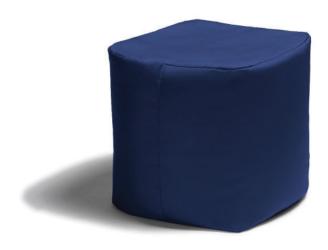

## LEON OUTDOOR BEAN BAG OTTOMAN

As with all of our outdoor line, the Leon Outdoor Bean Bag Ottoman gets its name from one of our favorite Atlanta landmarks, Ponce de Leon Avenue. Like the street, which is home to an eclectic mix of hangouts, this draped ottoman also caters to a variety of needs. Use it as a traditional footrest, pop a squat for an extra seat or set it beside your favorite lounger for a side table. You won't be able to imagine relaxing without it.