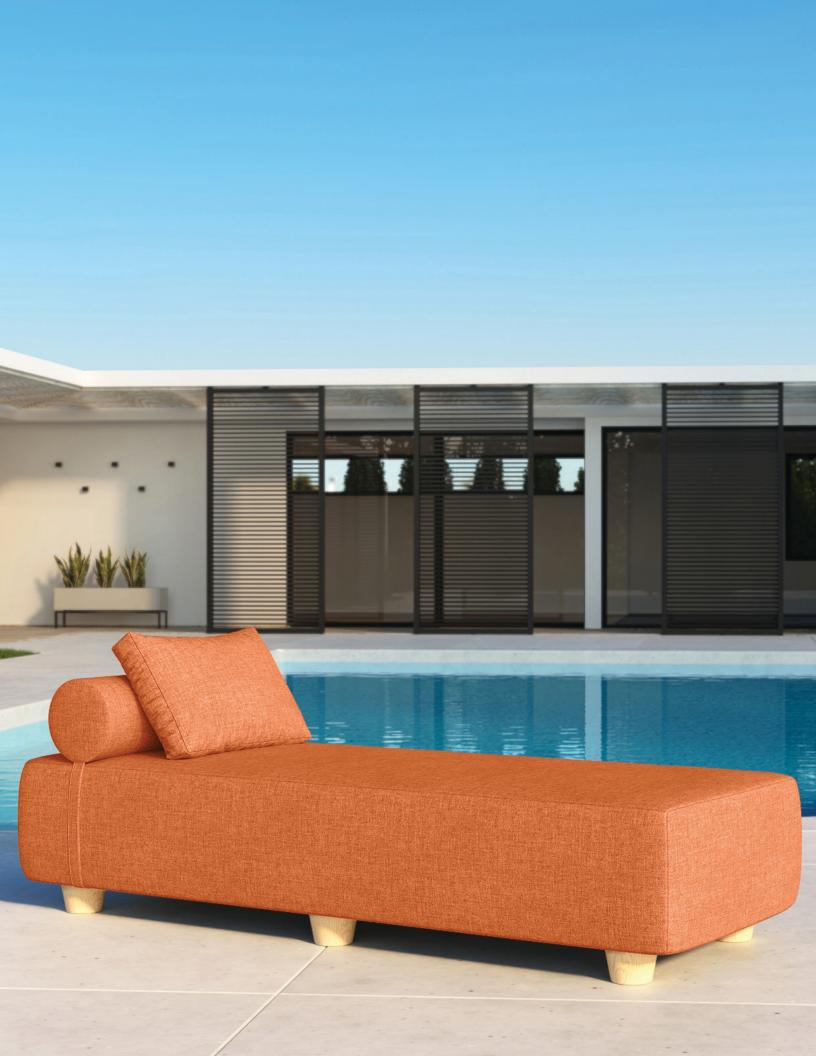

## **ALVY OUTDOOR**

#### DAYBED BENCH

The Alvy Daybed is part daybed, sitting bench, and sofa. Equipped with a strap-on, no-slip bolster, head cushion and six solid wood feet, the Alvy gives you lots of relaxing options.

Available in 12 shades of stain-resistant fabric covers to match

SPECIFICATIONS
Sunbrella
Polyurethane Foam Fill
80L x 18H x 30W