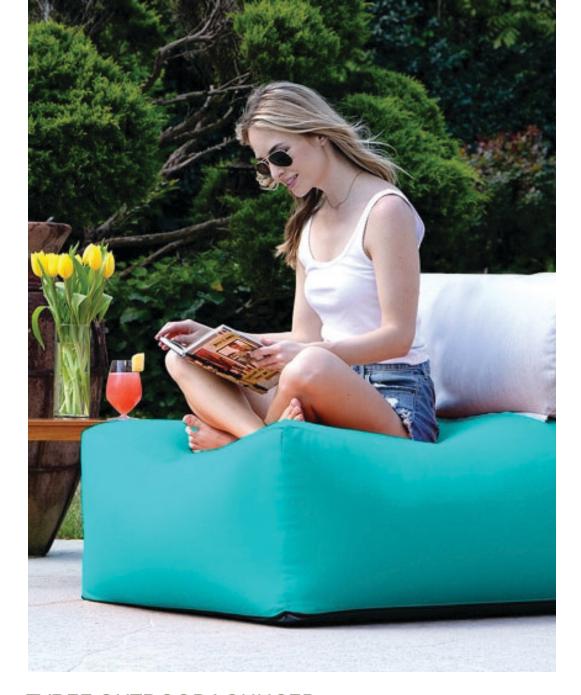

# TYBEE OUTDOOR LOUNGER

lounger seat like no other, the Tybee Outdoor Lounger offers the perfect blend of superior comfort with stylish design - with a zipper-detachable backrest that lets you mix and match a variety colors. A unique alternative to bulky and dated patio furniture, the Tybee Outdoor Lounger is constructed with durable furniture-grade Sunbrella® fabric that is designed to withstand the elements, bringing a Zen-like quality to your outdoor summer vibes.

Turn the summertime comfort up a notch by pairing it with a matching outdoor ottoman or grouping two loungers together for the ultimate oversized outdoor sofa.