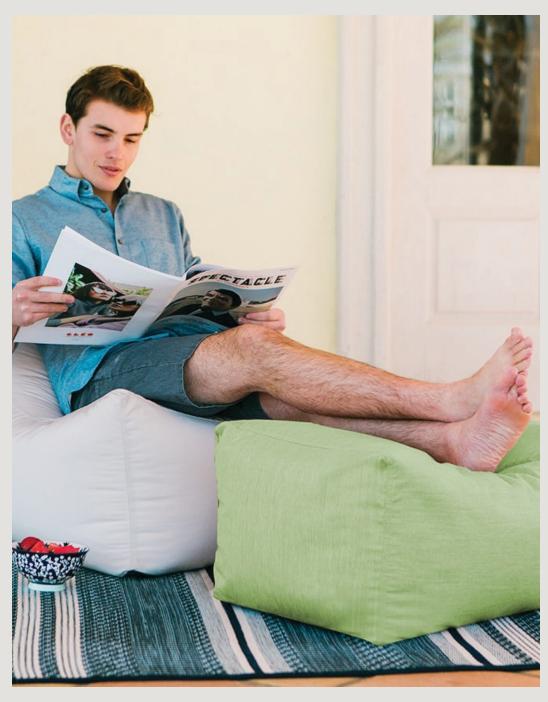

#### **BEAN BAG LOUNGER**

The Prado Outdoor Bean Bag Lounger is a unique and stylish alternative to standard patio furniture. A chaise lounger and deck chair in one, the Prado features a tapered supportive high back that makes it easy to sit upright or recline, and the extra length means anyone can get comfortable. Because of its superior durable fabric and mildew-resistant beads, this lounger can weather heavy use without losing its structure or good looks. Performing flawlessly both indoors and out, and the Prado Lounger is hinged and can be folded for easy storage or travel.

#### COLORS

SPECIFICATIONS
Sunfield
Polystyrene Beads Fill
68W x 29 H x 26 L, 10 seat height

SPECIFICATIONS
Sunbrella

Polystyrene Beads Fill 18H x 26W x 68L | 8.5 seat height