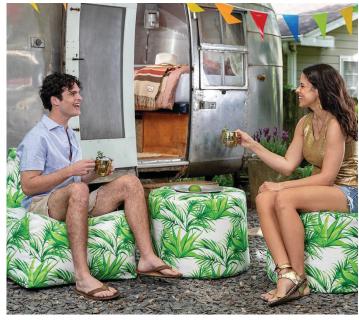

### SPRING OUTDOOR BEAN BAG POUF

As with all of our outdoor line, the Spring Outdoor Bean Bag Pouf gets its name from one of our popular Atlanta midtown thoroughfares. Like the street, which is known for its mix of stylish restaurants and nightclubs, this pouf also caters to a variety of needs. Use it as a traditional foot rest or let it moonlight as a rugged little side table when topped with a tray. The Spring Pouf can be used on its side or base and is a great way to work color and exotic flare to your existing decor indoors or out.

## LEON OUTDOOR BEAN BAG OTTOMAN

As with all of our outdoor line, the Leon Outdoor Bean Bag Ottoman gets its name from one of our favorite Atlanta landmarks, Ponce de Leon Avenue. Like the street, which is home to an eclectic mix of hangouts, this draped ottoman also caters to a variety of needs. Use it as a traditional footrest, pop a squat for an extra seat or set it beside your favorite lounger for a side table. You won't be able to imagine relaxing without it.