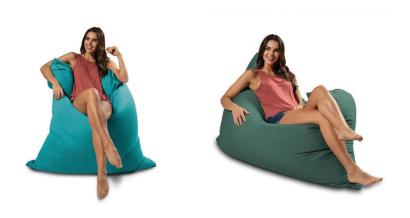

## FINSTER OUTDOOR BEAN BAG LOUNGE CHAIR

Live large with the Finster, an outdoor lounge chair that's big in both size and style. With its casual, low-profile design, body-conforming microbeads, and comfortable back support, the Finster is all you ever wanted in an outdoor lounge chair. The Finster's aesthetic mimics the vibes of a sunny weekend day—effortlessly relaxed, easygoing, and filled with the promise of fun—making it a welcome addition to any outdoor gathering. Draped in furniture-grade Sunbrella® fabric, Mother Nature is no match for this bean bag lounge chair's weatherproof durability.

SPECIFICATIONS
Sunbrella
Polystyrene Beads Fill
40L x 40W x 28H