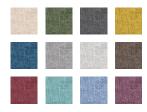

# **ALVY CHIAR + OTTOMAN**

The Alvy Chair and Ottoman are versatile seating options made of dense, supportive foam. The Alvy Chair sports four solid wood feet, a strap-on bolster for back support, and a cushion for comfort. The Ottoman also has four solid wood feet for level height with the chair. Both are available in 12 shades of stain-resistant fabric covers.

### COLORS

#### **COLORS**