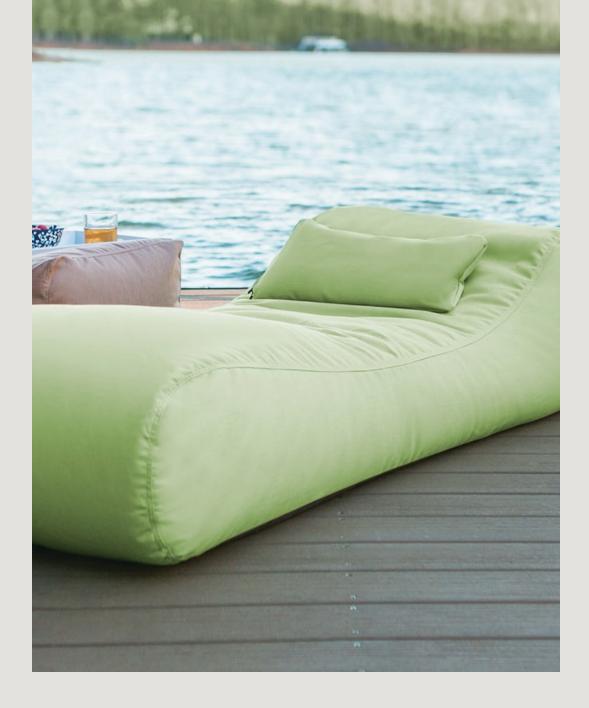

#### **BEAN BAG LOUNGER**

The Prado Outdoor Bean Bag Lounger is a unique and stylish alternative to standard patio furniture. A chaise lounger and deck chair in one, the Prado features a tapered supportive high back that makes it easy to sit upright or recline, and the extra length means anyone can get comfortable. Because of its superior durable fabric and mildew-resistant beads, this lounger can weather heavy use without losing its structure or good looks. Performing flawlessly both indoors and out, and the Prado Lounger is hinged and can be folded for easy storage or travel.

#### COLORS

SPECIFICATIONS
Sunfield
Polystyrene Beads Fill
68W x 29 H x 26 L, 10 seat height

SPECIFICATIONS
Sunbrella

Polystyrene Beads Fill 18H x 26W x 68L | 8.5 seat height