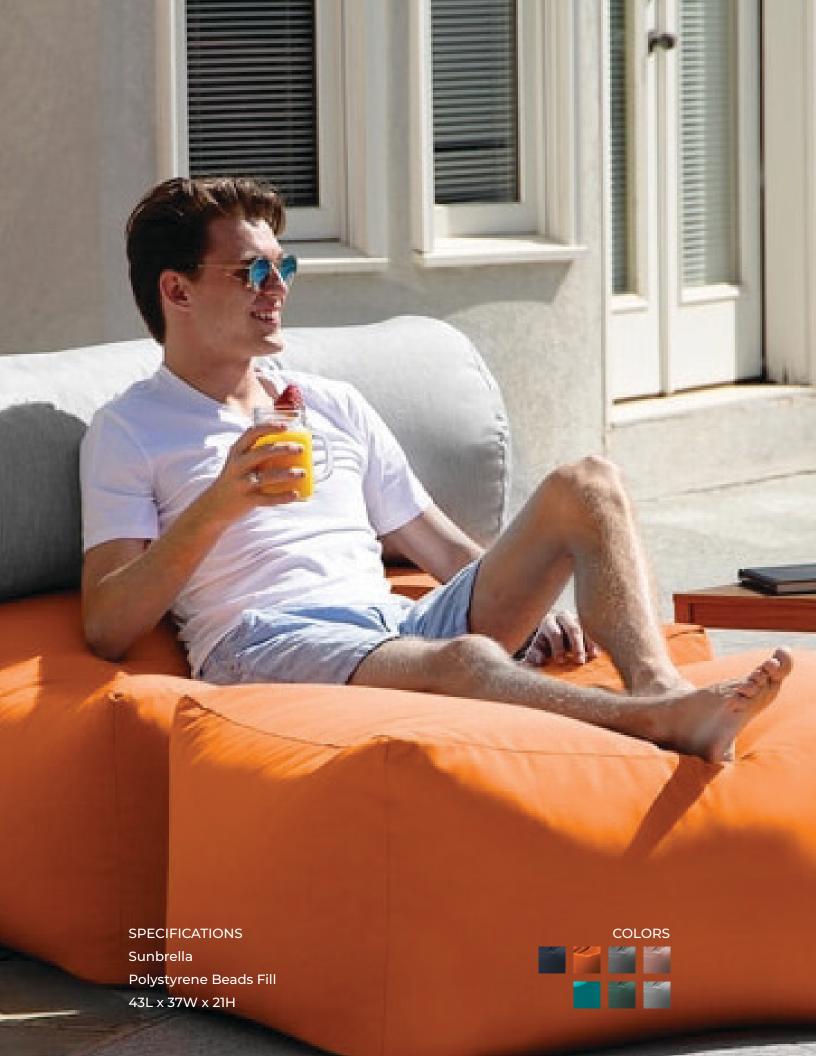

#### **OUTDOOR BEAN BAG CHAIR**

Bring the casual comfort of a bean bag outside with the Twist Bean Bag Chair. Lounge in style and add something unique to your outdoors with an alternative to the standard patio decor. With tons of back support and the flexibility to keep you upright or allow you to lay back, the Twist is a lounge chair and deck chair in one. This supremely modern bag is filled with mildew-resistant polystyrene beads so it can be left outside without worry, or bring it indoors with you as an accent chair. And the fabric is all-weather coated acrylic that has been treated to resist dirt, mold, mildew, UV and chlorine.

Mix and match with the Leon Outdoor
Ottoman. Buy a companion pattern or switch
it up for a pop of color.

SPECIFICATIONS
Sunfield
Polystyrene Beads Fill
46D x 40W x 28H