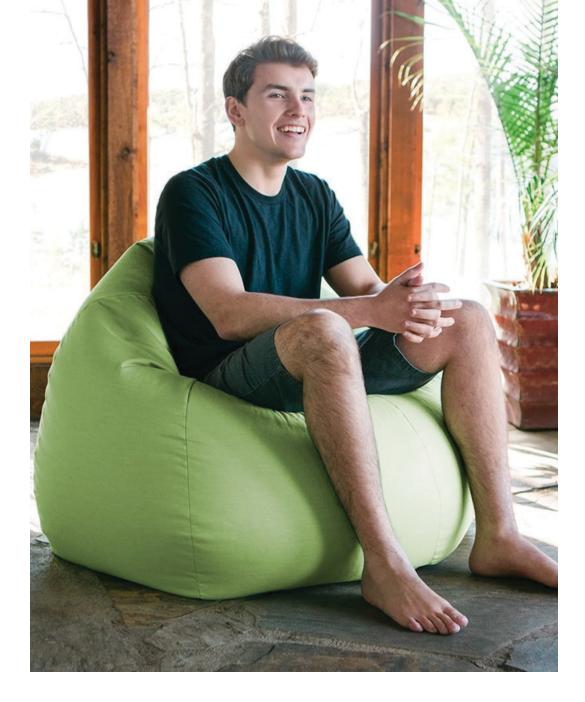

## FINSTER OUTDOOR BEAN BAG LOUNGE CHAIR

Live large with the Finster, an outdoor lounge chair that's big in both size and style. With its casual, low-profile design, body-conforming microbeads, and comfortable back support, the Finster is all you ever wanted in an outdoor lounge chair. The Finster's aesthetic mimics the vibes of a sunny weekend day—effortlessly relaxed, easygoing, and filled with the promise of fun—making it a welcome addition to any outdoor gathering. Draped in furniture-grade Sunbrella® fabric, Mother Nature is no match for this bean bag lounge chair's weatherproof durability.

SPECIFICATIONS
Sunbrella
Polystyrene Beads Fill
40L x 40W x 28H