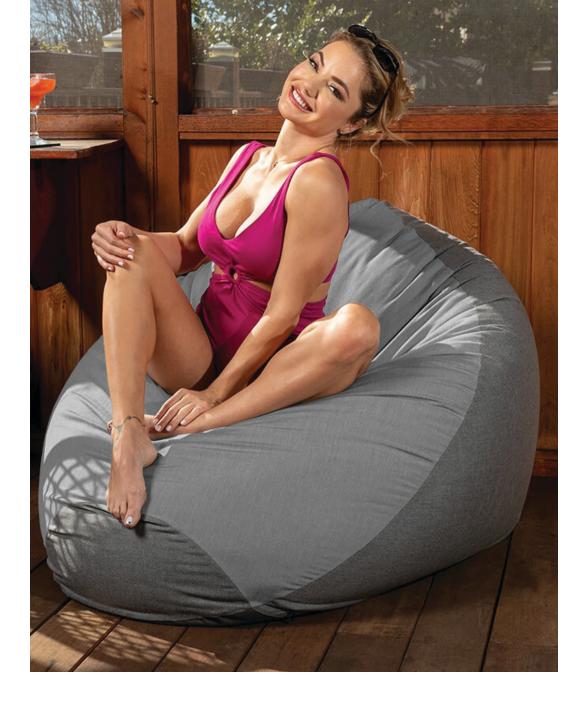

#### **SPECIFICATIONS**

100% Polyester Micro-suede, Faux Fur Polyurethane Foam Micro-Cushions Fill 72L x 72W x 28H

#### **COLORS**